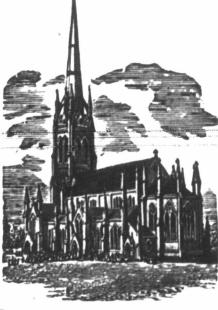

St. James' Cathedral, King St., Toronto, contains 500,000 cubic feet of space and is successfully heated with four of our Economy Heaters.