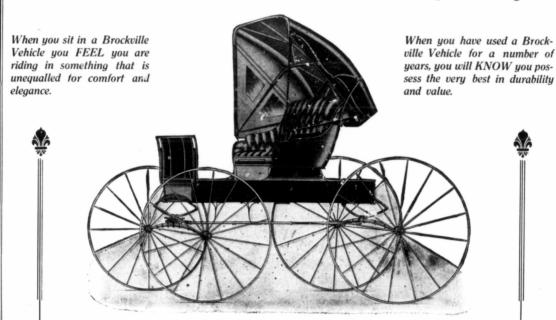

## A Brockville Carriage

is the Standard of

Class, Convenience and Quality

No. 548 BROCKVILLE AUTO SEAT AND TOP