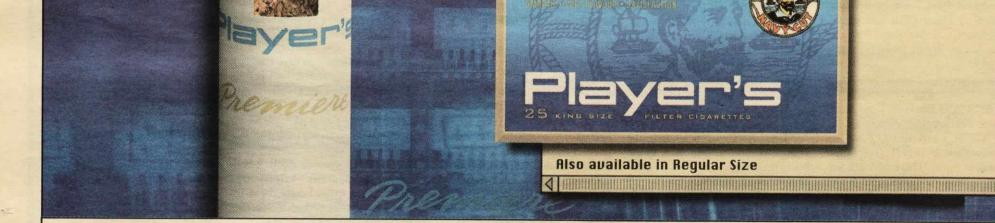

## Full flavour. Less irritation.

**Charcoal beads** 

Semolina granules (wheat)

**Standard filter** 

Prema

## The inside story on full flavour with reduced irritation.

Player's Premiere has a unique filter. It incorporates the dispersion qualities of granular semolina, a grain product made from wheat, with beads of charcoal, an effective natural filtering agent. This filter combined with a premium blend of Player's tobacco will give you full-flavoured taste with reduced irritation.\*

Player's

\* Based on research with smokers

Première