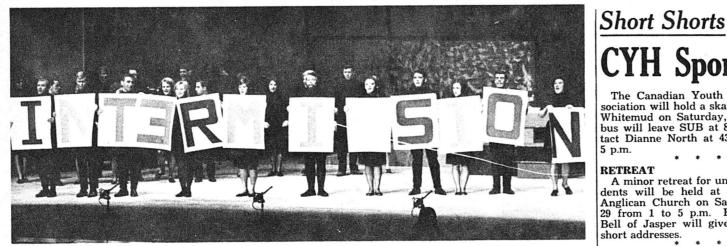

PAGE TWO

A STANDOUT IN ANY CROWD—Some people will do anything for attention as one young Summer Session miss proved during Mary-go-Round. The show a smashing success played to over 7,000 people. Week international Summer Session