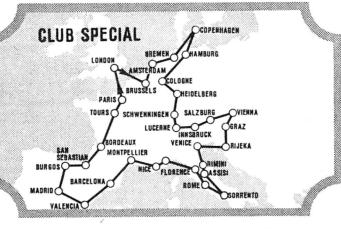

AIN

See Europe at lowest prices ever! Only \$5.97 a day on the "Club Special" - one of 11 low cost tours offered by Canadian Pacific Airlines. See your Travel Agent, any Canadian Pacific office or mail coupon for free 24 page brochure.

- CLUB SPECIAL 57 days \$340. Germany, Belgium, Holland, Denmark, Switzerland, Austria, Yugo-slavia, Italy, France, Spain.
- YOUNG GLOBETROTTER SPECIAL 20 days \$210. Belgium, Holland, Germany, Austria, Italy, Switzer-land, France.
- ENGLAND AND SCOTLAND SPECIAL 6 days \$60. • SCANDINAVIAN SPECIAL - 15 days \$195. Holland,
- Germany, Denmark, Sweden, Norway, Belgium.