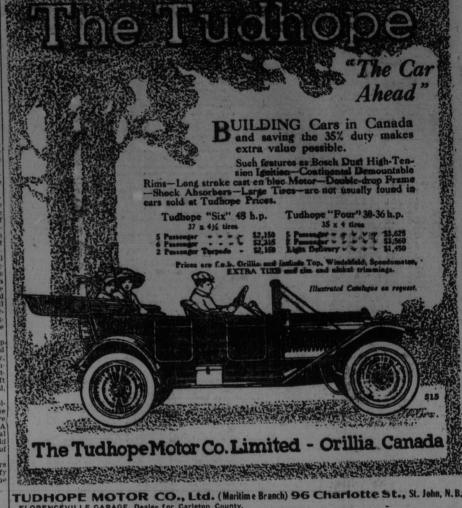

The teams lined up as follows:
McLeary Co.

Catcher

B. N. A.

nine by a score of 4 to 3, after a close and exciting game. The battery ning game of ball in the Commercia

IN FORM FOR GAME TODAY

TUDHOPE MOTOR CO., Ltd. (Maritime Branch) 96 Charlotte St., St. John, N. B., FLORENCÉVILLE GARAGE, Dealer for Carleton County.
F. C. ROBINSON, Moncton, Dealer for Westmorland and Albert Counties.
JOHN MORRISSY, Newcastle, Dealer for Northumberland and Gloucester Counties.