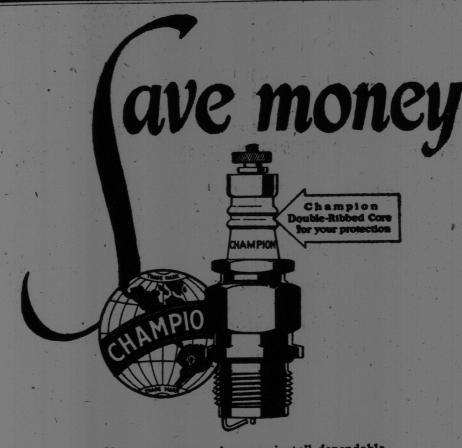

Better swimmers than you have gone down for the third time. Take it easy. Swimming out a great discarded in the option of the careful. Learn if you want to the play safe. If in doubt, don't do it.

You save money when you install dependable Champion Spark Plugs by the full set. The price is but 75 cents each for Champion X and 85 cents

Only because of the tremendous Champion production—more than 60 per cent of all the spark plugs made—is such a low price possible.

Champion is outselling because it is a better spark plug and deserves to outsell. It is regular equipment on 70 per cent of the makes of cars selling from \$2000 upwards. Their owners pay but 85 cents for their spark plugs. There is no reason why any car owner should pay more.

Install Champions by the full set. They will save their cost in oil and gasoline. Know the genuine by the Double-Ribbed core. A type and size for every engine. Sold everywhere

Champion Spark Plug Co. of Canada, Ltd.