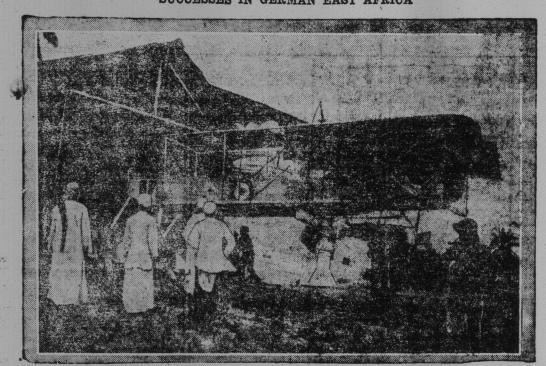

seaplane is shown entering its hangar. The villagers are giving their assist

## With the Canadian Troops

of Albert, with their chalky scars cut by the long lines of trenches.

The view suddenly sweeps into the valley. Before La Boisselle there were the original German and British lines on July 14. This was the outer wall, the stoutily resisting shell of the defence, through which the indomitable English had fought their way and so permitted those who followed, other English, Australian, South Africans and Canadians to come and deal their blows.

Of La Boisselle there is more upon a map than on the ground. A few shatcast in ten days in many instruces. \$100 per cent in ten days in many instruces. \$100 per cent in ten days in many instruces. \$100 per cent in ten days in many instruces.