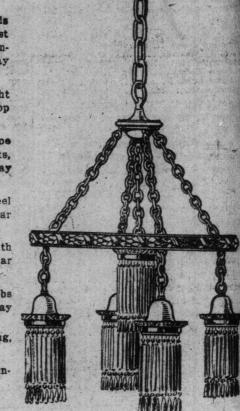

### Handsome Electric Light and Gas Fixtures

Our Yonge street window gives you some idea of the variety and beauty of the stock carried in this depart ment, but pay a visit to the showing in the basement, it is a revelat The fixture shown above is reduced from \$50 to \$36.50. We are stocktaking, and other prices are in pro-

20 Gas or Electric Domes, in bent glass, green, amber or red and green, 18 inch diameter fitted complete. Regular \$16, Monday, \$11.99.

12 only, 2-light Electric Chain Fixtures, complete with shades. Regular \$6.50, Monday, \$4.59.