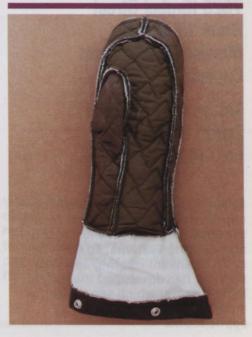

Liner for Arctic Mitt ▲
This liner is made to fit the Arctic horsehide shell. Its natural curved hand pattern and layered construction provide comfort and warmth. The hand portion is nylon twill quilted with thermal insulation and spun cotton faced with wool serge. The hand portion is nylon twill quilted with thermal insulation and spun cotton faced with wool serge. Dome fasteners at the top attach it to the horsehide shell. Available in small, medium, large and extra large.