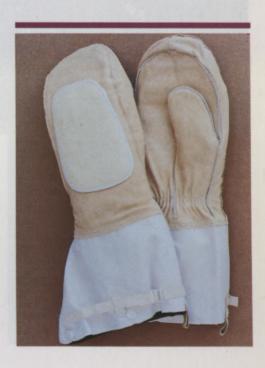

Men's Winter Mitten Shell Arctic ►
This off-white, tanned horsehide shell
has a curved hand pattern for greater
comfort and warmth. A wool cheek
warmer on the back of the hand helps to
prevent frostbite to facial skin. The cuff
is white nylon with cotton duck reinforcement, plus six ribs of leather for
body. Domed top fasteners lock it
securely to the removable Arctic liner,
and a top-of-the-cuff strap allows adjustment to suit the wearer. Available in
small, medium, large and extra large.