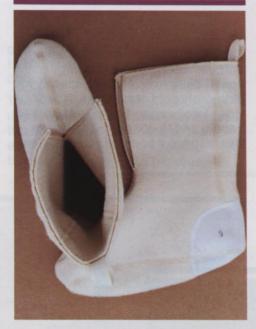

Men's Wool Frieze Duffle Sock ▲
Designed to be worn inside Arctic-type boots, these socks are made of white, wool frieze, moth-proof, duffle cloth of 80 per cent virgin wool and 20 per cent new viscose rayon. The socks are 305 mm (12 in.) high with heels reinforced with white nylon. A pair of socks actually consists of four socks, one pair inside the other, tacked at the top. A care instruction label is sewn into each pair. Available in sizes 6 to 14.