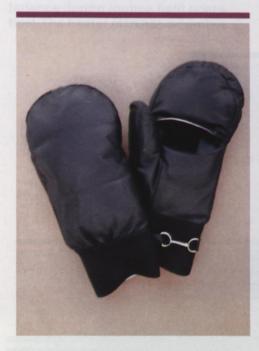

Shooting Mitt 
This down-filled black horsehide mitt, with elasticized cuff and lining of down-proof nylon fabric, has for shooting purposes a palm opening with velcro enclosure. Available in small, medium and large.