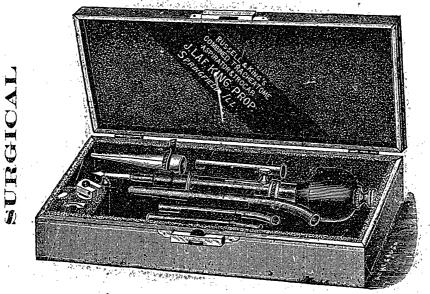

### KING'S BLOODLESS TRACHEOTOME.

With KING'S COMBINED, INSTANTANEOUS, TRACHEOTOME, TROCAR and ASPIRATOR, Bloodless Tracheotomy can be performed in five seconds without the aid of knife, anæsthetic or assistance, rendering an EARLY OPERATION possible. Circuars supplied on application.

Harvard Operating Chairs, King's Suture Needle, King's Pocket Amputating Case, O'Dwyer's Inhalation Sets, Outerbridge's Dilators for Sterility, "Empire" Elastic Bandages.

A full line of best quality, new and standard surgical instruments always on hand. References by kind permission: The McGill Medical Faculty.