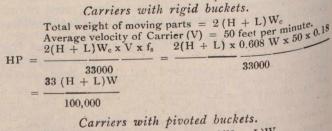

The consumption of power by the rigid bucket and by the pivoted bucket types of bucket carriers naturally differs considerably, but the difference is somewhat equalized by the fact that the pivoted bucket type is nearly invariably furnished with a reciprocating feeder that consumes quite appreciable power. Other than for this special feature of the pivoted bucket carrier, three distinct operations consume power whether the carrier is of the rigid bucket or pivoted bucket construction: 1st, the running of the apparatus itself, which depends upon the total weight of the moving parts-the weight of the endless chains, the buckets and the attachments; 2nd, the carrying of the load horizontally; and 3rd, the operation of elevating the load. Although load may be carried in two general directions by a bucket carrier, such double transfer of load is seldom, if ever, accomplished at the same time, so that it is customary to figure an allowance of power for conveying in one direction only. The elevating operations consume only about the theoretical power required for the load, as the descending buckets and chains compensate for the work of raising these parts and the friction and other unavoidable losses are almost independent of the height of lift, so are allowed for in the power provisions for horizontal travel of load. Standardization of equipment permits the expression of the weight of the moving parts of the carrier in terms of its carrying capacity in tons per hour, for the strength, hence the weight of the chains, attachments and buckets vary very closely with the load that the carrier is capable of handling. In the derivation of Formulæ XXII. and XXII-a, the value of all constants are based on actual results obtained in a number of successful and economic installations of such equipment and, though the results given by such formulæ may be somewhat higher than the claims advanced by certain manufacturers of bucket carriers, dependence upon the use of formulæ for deriving horsepower requirements of bucket carriers that give smaller results is inadvisable, for so many conditions really effect the question of power consumption by such equipment that no theoretical equation can be derived that will fit all cases.

## Horsepower :--

- W = Weight of load handled in tons per hour.
- L = Length (total) of horizontal stretches of Carrier in one general direction in feet.
  H = Height (total) or distance through which load is elevated in feet.
- V = Velocity (speed) of Carrier in feet per minute.  $W_e = W$ eight of moving parts of Carrier in lbs. per foot.
- 0.608 W—Carriers with rigid buckets. 0.756 W—Carriers with pivoted buckets.
- W' = Weight of load handled in lbs. per minute.

|         | = | 33 W cot.                                                                                 |
|---------|---|-------------------------------------------------------------------------------------------|
| W'      |   | 33 W                                                                                      |
|         | = | $\frac{33 \text{ W}}{33 \text{ W}} = weight of load handled in lbs. per minute per foot-$ |
| V<br>fr | - | V<br>Speed factor = $0.18$ —Carriers with rigid buckets.                                  |

0.035-Carriers with pivoted by  $f_1 = load factor = 0.70-Carriers with rigid buckets$ 

= 0.20-Carriers with pivoted buckets.

## Horsepower required to run empty carrier :---

Total weight of moving parts =  $2(H + L)W_c$ Average velocity of Carrier ( $\mathbf{V}$ ) = 50 feet per minute.  $2(H + L)W_c \ge V \ge f_s = 2(H + L) \ge 0.756 W \ge 50 \ge 0.35$ 

33000

$$IP = -$$

33000 8(H + L)W

100000