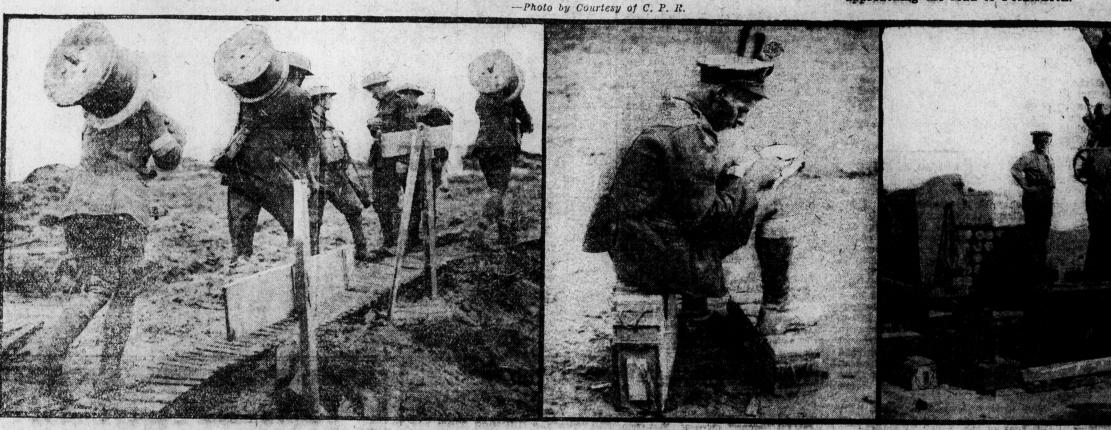

-Photo by Courtesy of C. P. R.

The Battle of the Ridges.—Telegraph wire going up for no man's land. Signallers on the way to establish communications. —Photo by Courtesy of C. P. R.

Battle of Flanders. A letter home. —Photo by Courtesy of C. P. R. Driving Away a Boche Plane. Anti-aircraft gun in action. — Photo by Courtesy of C. P. R.