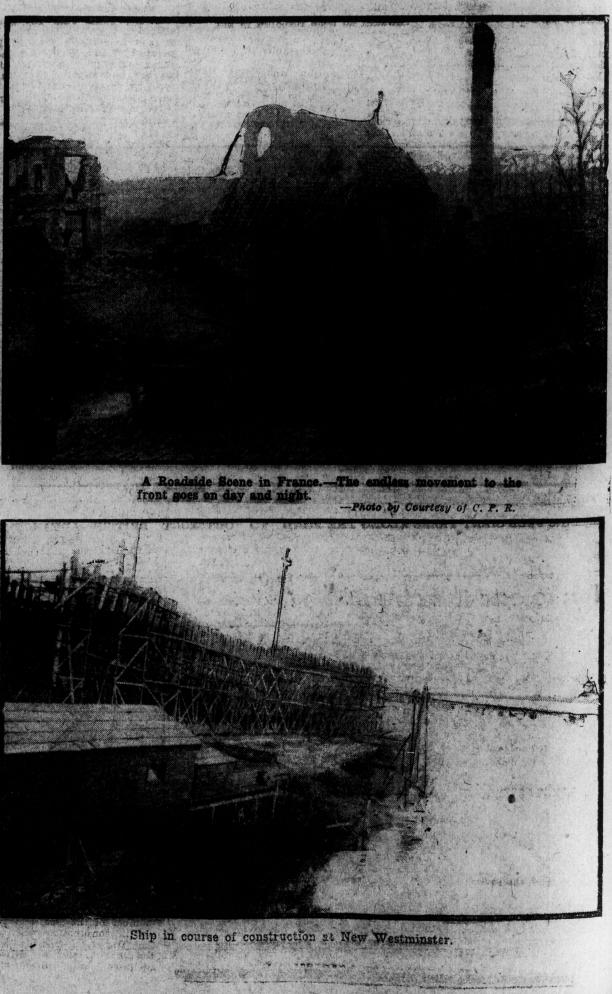

## Endless Movement of Troops Goes on Day and Night in France

A portion of one of our timber yards at the front. The timber is all cut up in these yards to meet all requirements.

On the British Western Front in France,-Troops on their way up to the line approaching the road to Polderhoek.