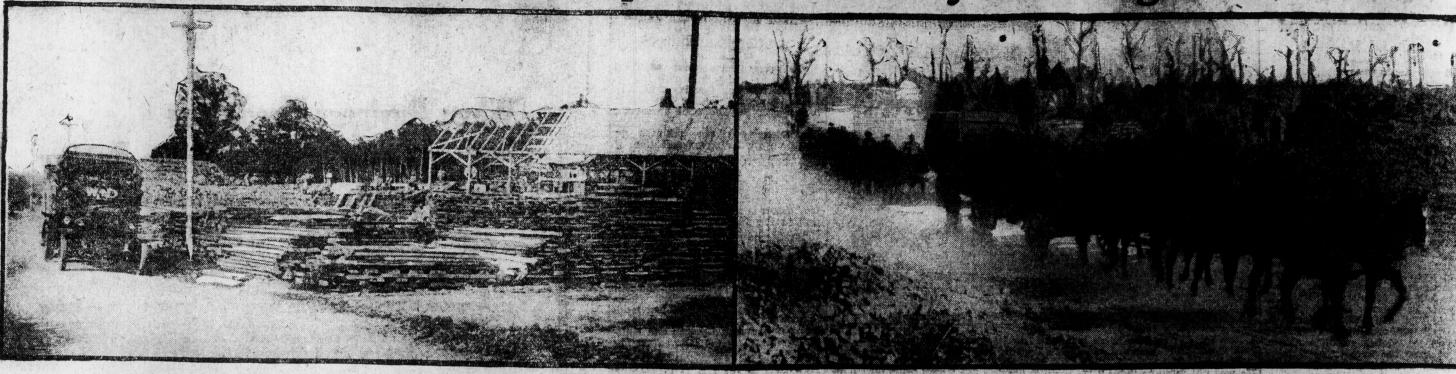

## Endless Movement of Troops Goes on Day and Night in France

A portion of one of our timber yards at the front. The timber is all cut up in these yards to meet all requirements.

On the British Western Front in France,-Troops on their way up to the line approaching the road to Polderhoek.