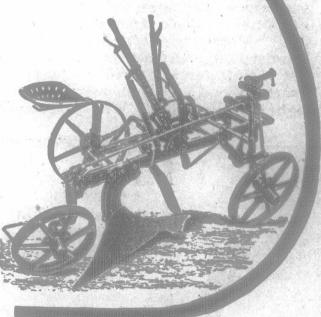

## 1699 HIS line is for general purpose plowing. Both plows have a strong, all-steel frame,

with easilyoperated and THE "Beaver" Plows are prime favorites. They have remarkable sales. They meet general farming needs perfectly. Get the "Cockshutt" Catalogue for full details. convenient hand levers. Each frame is carried on a large landwheel and on front and rear furrow wheels, which have dustproof, self-oiling bearings.

Both furrow. wheels are connected to and controlled by the pole. This arrangement results in easy guidance.

Bottoms, with knife or rolling colter, for any kind of soil, are supplied to meet the needs of each buyer.

Write to-day for full particulars and Catalogue detailing "Beaver" Plows. It comes for a post card. Write to-day.

COCKSHUTT PLOW CO. LIMITED BRANTFORD, WINNIPEG For Sale in Eastern Ontario and Eastern Canada by THE FROST & WOOD COMPANY LIMITED Montreal, SMITHS FALLS, St. John, N.B.