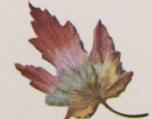

No. 323. Fine Pearl Brooch and Pendant, \$25.00

No. 324. Fine Enameled Maple Leaf Brooch (Autumn Tints), \$15.75

No. 325. Fine Turquoise and Pearl Brooch, \$35.00

No. 326. Fine Almandine and Pearl Brooch, \$20.00

No. 327. Miniature Brooch, Fine French Ivory Painting,

No. 328. Fine Enameled Maple Leaf Brooch (Autumn Tints), \$8.75

Articles are exact size of illustrations.

FINE GEM BROOCHES AND PENDANTS. Set in solid 15 karat gold. Only the finest grade of pearls the Paris markets supply are used in Henry Birks & Sons jewelry.