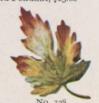

No. 323. Fine Pearl Brooch and Pendant, \$25.00

No. 324. Fine Enameled Maple Leaf Brooch (Autumn Tints), \$15.75

No. 325. Fine Turquoise and Pearl Brooch, \$35.00

No. 326. Fine Almandine and Pearl Brooch, \$20.00

No. 327. Miniature Brooch, Fine French Ivory Painting,

No. 328. Fine Enameled Maple Leaf Brooch (Autumn Tints), \$8.75

Articles are exact size of illustrations.

FINE GEM BROOCHES AND PENDANTS. Set in solid 15 karat gold. Only the finest grade of pearls the Paris markets supply are used in Henry Birks & Sons jewelry.