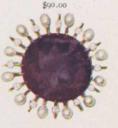

## HENRY BIRKS & SONS, MONTREAL.

\$45.00

No. 309 Fine Peridot, Dia-mond and Pearl Brooch,

No. 310. Fine Diamond and Pearl Brooch (9 Diamonds),

No. 311. Fine Amethyst, Diamond and Pearl Brooch,

No. 312. Fine Diamond and Pearl Brooch (10 Diamonds), \$60.00