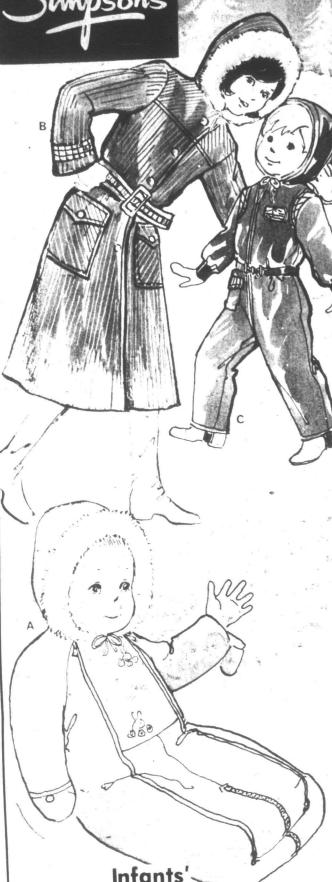

## Infants' 3-in pram suit

A. For use up to 24 months old. Zips 3 way For use up to 24 months old. Zips 3 way to adapt to your growing baby. 100 per cent nylon shell is quilt-lined. Detachable mitts and booties. Drawstring hood. Pink, blue or aqua. Simpsons Price, each

## hi-lo corduroy midi coat

B. The trendy snowbird will approve the embroidery trim on cuffs and belts as well as the 'Orlon' pile trim on hood. ½-pile-½-quilt lining. Red, navy or moss green. Girls' sizes 7 to 14.
Simpsons Price, each

children's

snowmobile suit C. 100 per cent nylon outer shell with polyurethene coating for utmost protection. Rayon quilt-lined for warmth. Inner zipper guard; attached hood sports fleece lining. Navy or hunter green. Sizes 4, 5, 6, or 6x.
Simpsons Price, each