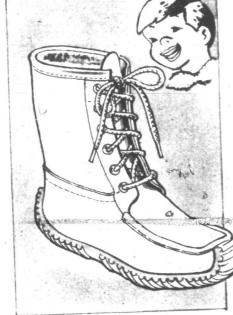

577

boys' snow moccasins

Simpsons Price, 598 pair

All-rubber mocs are water-and slush-proof. Thick pile insoles. Beige. Full sizes 1 to 6.

SHOP IN PERSON ONLY

misses' vinyl fashion boots

Simpsons Price, pair 798