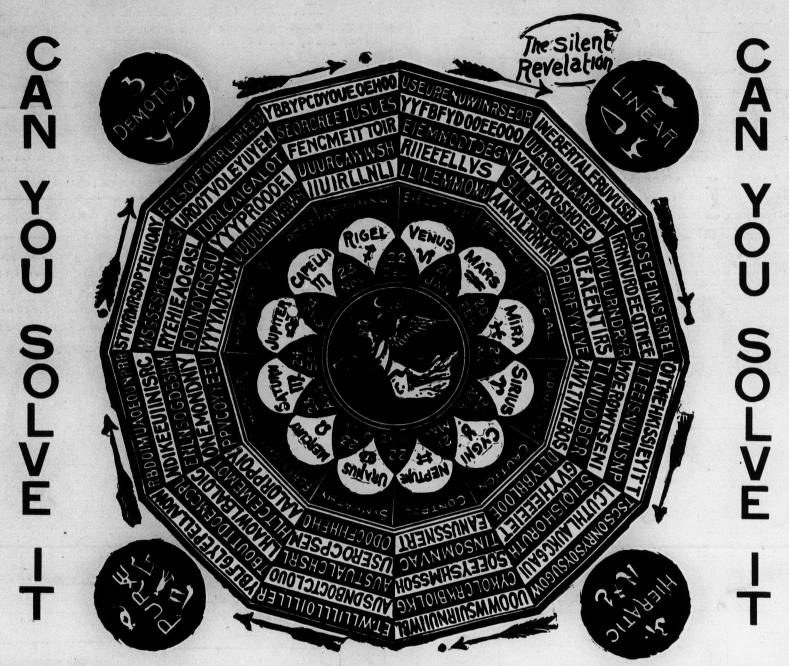

## THE ROYAL CROWN LIMITED, WINNIPEG.

First -Ascertain the month and date of birth of the inquirer; select the space between the Two dates inquirer's birthday comes and a trait of inquirer's character.

The first, or outside circle, gives information upon the subject of Business. The second circle on the subject of Fortune. The third circle on the subject of Wishes. The fourth circle on Wealth, and the fifth, or inside circle, upon Marriage. Let inquirer select any letter in space (his or her) birthday comes. Write the letter down and count to the right (as indicated by arrow points), always commencing to count on the next letter to the right of the one selected. Count carefully as follows:

In first, or outside circle. Subject, Business. Count, and write down in a line, every eighth letter, until you reach the letter you started with; then divide the row of letters so obtained into words, and the words into a sentence, which will be inquirer's

For answers in the second circle, do the same as in first circle, but count every seventh letter.

In third circle count every sixth letter. In fourth circle count every fifth letter. In fifth, or inside circle, count every fifth letter.

If the first few letters form an incomplete word place the last letters obtained in front of them.

Count correctly or no result occurs.

THE ROYAL CROWN LTD., WINNIPEG.