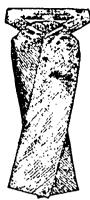

Men's Dress Shirt Bosom Protectors, in fine quality black silk and satin, quilted silk linings, collar protector attached, as cut ....... \$1.00, \$1.50, \$1.75

Fine Silk and Satin Ties in graduated Derby shape, may tie from either end, latest broche effects, also spots 256.