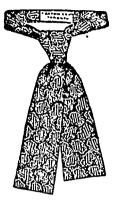

## FINE Neckwear

Men's Fine Silk and Satin Neckwear, in made-up knot shape, richest colorings and patterns, light and dark shades, satin lined ...... 25c.

Fine Silk and Satin Ties, in narrow graduated Lombard shape, for tying small four-in-hand or bow, latest patterns, silk both sides (cut showing tied in small four-in-hand) **256.** 