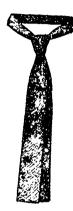

## FINE Neckwear

Men's Fine Silk and Satin Neckwear, in made-up knot shape, richest colorings and patterns, light and dark shades, satin lined ...... 25c.

Fine Silk and Satin Ties, in narrow graduated Lombard shape, for tying small four-in-hand or bow, latest patterns, silk both sides (cut showing tied in small four-in-hand) **256.** 