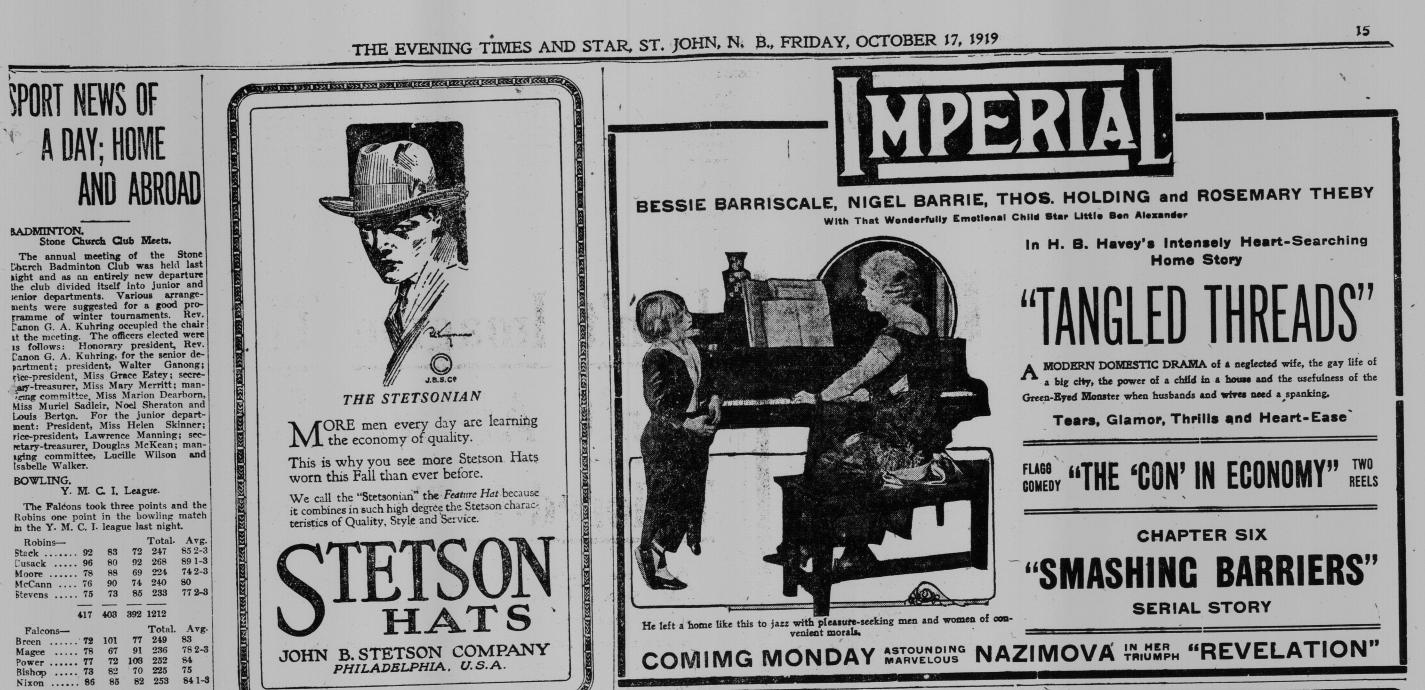

## TURF.

"A Somerset serge suit custom-made to your measure for \$48

"Winter weight, in black, brown or navy blue colors-of superb wool quality.

"This British Serge offers the finest serge value-the equal of any \$60 suiting on the market.

"An ideal winter suit—as fine a weather surface as the old Blunoz serge suit of fond

an and the second se Herpicide Mary Says: SEE A HALIFAX

esy most

10 dia

<text><text><text><text><text><text><text><text><text><text><text><text><text><text><text><text><text><text><text><text><text><text><text><text> FORBES DUO PAUL PETCHING CO. The Musical Flower Garden. A Novel Idea in Melody

Two Clever Juveniles

Tunes

**Stewart and Mercer** Sensational Aerial and Ring Act

> Marie Walcamp In Adventure Pictures

"An ideal winter suit—as fine a weather surface as the old Blunoz serge suit of fond memory. "Our Custom Tailoring to special order is backed by a prompt to the exact day of pro-mise delivery. "You select the cloth—we special order is backed by a prompt to the exact day of promise delivery.

"You select the cloth-we take your measures and your good fullback. physique type chart."

The Semi-ready Store, King and Germain.

Tuxedo **Virginia** Gigarettes for the first time, and should make a M. Chipman was an impartial referee, f their Next but he was hardly quick enough to Next watch all the plays. With men who have played English, American and VIRGINIA