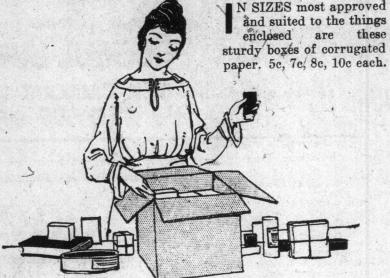

Chiclets. Done up in neat boxes. Per box, 25c. Life Savers. Wintergreen, Peppermint, Clove EATON'S Made-in-Canada Milk Chocolate. 1/2-lb. as particularly suitable: -Basement, Main and Fifth Floors. The Indispensable Corrugated Box in

Which to Pack Your "Comforts"

Diaries and Stationery. Overseas Diaries, size 3 x 5 inches, bound in red leather, with identification card and money exchange tables on inside covers. Two days to a page, beginning October 1st, 1917, to December 31st, 1918; complete with pencil. Each, 50c.