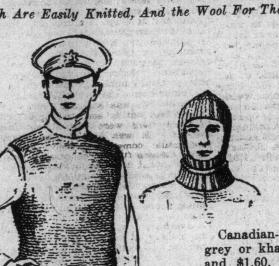

## The New Sleeveless Sweater and Popular Balaclava Cap

Acceptable Articles Which Are Easily Knitted, And the Wool For Their Making.

HETHER he flies high o'er the fleecy clouds, sails stormy or calm seas, or does his bit in a branch of the army, he'll find a constant use for such things throughout the cold weather. Women who knit will find them easily done, and all may procure free lessons, if in doubt, at our Wool Department.

The sleeveless sweater requires three-quarters of a pound of wool. Printed directions for the knitting may be had in our Wool Department. We recommend the following wools

Beehive double knit ting wool, is used principally in grey or natural for soldiers or navy blue for sailors. Besides these colors we have brown, cardinal, heather mixtures and black. \$2.50 per pound.