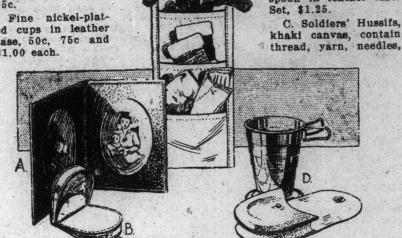

## -Main Floor, Centre. -Second Floor, Centre. From the Leather Goods Department

Metal mirrors in suede leather case. Price. 35c. D. Drinking cups in leather case, aluminum. Price;

25c. Fine nickel-plated cups in leather case, 50c, 75c and \$1.00 each.

pins and buttons. Price, each, 50c. Writing Case, "The Service Case," contains pad and envelopes in tan leather case. Price, \$1.00.

Suede Leather Money Belts. Price, each, \$1.25. B. Leather Tray Purses, for bills or change. Prices, each, 35c, -Main Floor, Yonge St. 50c, 65c, 75e and 85c.