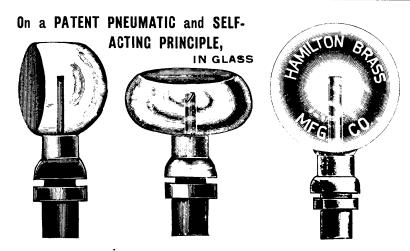

## IMPROVED NEEDLE LUBRICATORS.

## INSTRUCTIONS for FITTING and ADVANTAGES

The Lubricators being carefully fitted by enlarging the oil hole to fit the plug part of stopper, or otherwise by reducing the plugs to fit existing oil holes, the needle must be perfectly round, smooth and clean, so as to work freely in the tube, the flattened end reaching about half-way up the inside of Lubricator, while the other end rests on the shaft or axle, will produce the following results, viz. : --

- 1st.—Free working of the machinery by perfect lubrication.
- 2nd.—A saving of more than 75 per cent. in oil.
- 3rd.—Corresponding economy in steam-power and coals.

4th.—Cleanliness, and consequent saving in labor, engineers' stores, etc. ALL OUR LUBRICATORS ARE FITTED WITH BRASS TUBES.