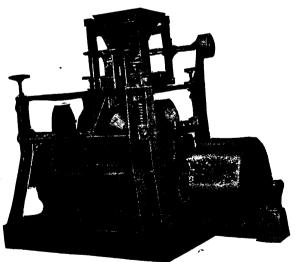

## THE ELSPASS ROLLER QUARTZ MILL

## For Reduction of all classes of Ore

United States

Mexico New Zealand

Japan

Russia

THE ELSPASS MILL.

Adopted by the U.S. Government and installed in the new mint at Denver.

Address for terms and particulars

Practically no slimes ; more lineal feet screen surface than any other mill; less horse-power to operate than any other mill of the same capacity; cost of erection very low ; occupies very little space ; will save your free coarse gold in the mill without the use of mercury ; perfect panning motion, die revolving and rollers remaining stationary; 30 to 60 tons of ore treated per day; costs very little for repairs.