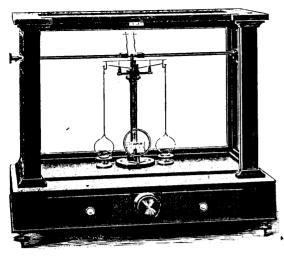

## Short-Beam Ainsworth

No.1 Special with 5-inch beam. Sensibility 1-200 milligramme. The accompanying illustration shows a balance that is accurate, rapid and has that stability of adjustment and steadiness that is so desirable in an office doing a large amount of work.

It is not a new idea we have just come upon and are asking you to try. It has  $\frac{bee^{\mu}}{it}$ upon the market several years and has been constantly improved upon until we believe it is the simplest, most convenient and reliable Balance skilled mechanics and modern machinery can produce. There is none better made.