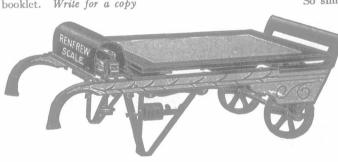

#### Starts Without Cranking

Cold or hot, rain or snow, the Renfrew Standard gasoline engine starts without cranking. Its speed can

gasoline engine starts without cranking. Its speed can be varied at will by its Steam Engine Type of Governor. So simple in construction that your twelve-year old son can run it and give it the little cleaning attention it requires. Very economical on gasoline. Finest and strongest materials used, therefore exceedingly durable. The Renfrew Standard will work 24 hours a day for you if necessary. And do it without a grumble. Also for less cost than it will take a man to do the same work. If you haven't a gasoline engine, or if you have an old style engine, you need the Renfrew Standard—the most modern on the market.

Write for engine booklet describing it fully