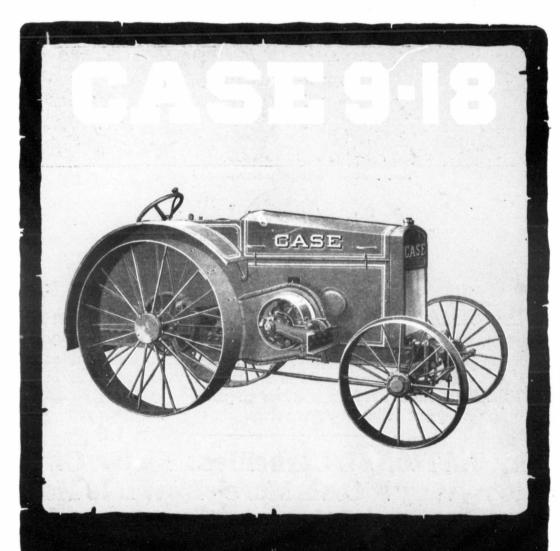

## AN ALL AROUND FARM TRACTOR

Farm with one of these Case 9-18 tractors. It will perform almost every operation on your farm such as plowing, discing, seeding, threshing, hauling, filling silo and all such jobs. It is built sturdily—made to give hard service day after day, season after season. Does your work quicker, cheaper, and better than with horses.