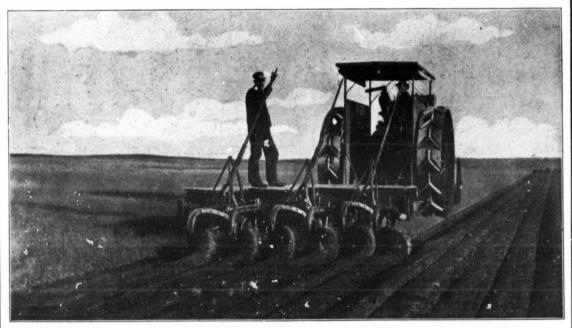

## John Deere Engine Gang

FOR PERFECT WORK

MORE JOHN DEERE ENGINE GANGS SOLD IN WESTERN CANADA THAN ANY COMPETITIVE MAKE

4, 6, 8, 10, 12 or 14 BOTTOMS

A Six Bottom John Deere Engine Plow. Outfit of Jas. G. Henry, Guernsey, Sas Note Quality of Work.