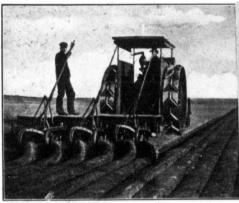

## John Deere Engine Gang

FOR PERFECT WORK

MORE JOHN DEERE ENGINE GANGS SOLD IN WESTERN CANADA THAN ANY COMPETITIVE MAKE

4, 6, 8, 10, 12 or 14 BOTTOMS

A Six Bottom John Deere Engine Plow. Outfit of Jas. G. Henry, Guernsey, Sas Note Quality of Work.