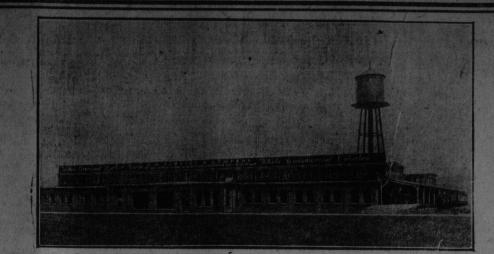

Loss May Have Been

36,000 SQ. FEET OF CONCRETE FLOOR SPACE AND PRACTICALLY FIRE PROOF. TOWER IN BACK-GROUND CONTAINS 30,000 GALLONS OF WATER, 65 FT. IN HEIGHT.

# At Your Service

At our Glen Falls plant you will find one of the largest and best equipped Garages in the Dominion of Canada for the prompt and efficient repairing or rebuilding of all makes of Motor Cars and Commercial Vehicles in charge of skilled mechanics divided into separate departments as follows:

J. A. PUGSLEY 8 CO. OFFICES AND SERVICE PLANT GLEN FALLS, N. B.

'Phone Main 3171. Private Branch Exchange Connecting All Depts.

13,000 a resort of national repute. Fifteen hundred homes stretching along the beach for twenty-three blocks were crushed and hurled away, which reached a depth of 15 feet in some to remedia stretching, there a pair free, hanging low with the oil-begrimed leaves, marks the spor of some former show place. changed, the water having established now remain, except here and there a position. From Ster street, where the business, section on the beach terminated, to Dil from the shattered banks at Port Arancas coats everything that back homes has been destroyed, most back from the beach and other objects, there a pair tree, hanging low with the oil-begrimed leaves, marks the spor the base have, which the oil-begrimed leaves, marks the spor the base have, which the oil-begrimed leaves, marks the spor the base have, which the oil-begrimed leaves, marks the spor the base have, which the oil-begrimed leaves, marks the spor the base have, which the oil-begrimed leaves, marks the spor the base have, which the oil-begrimed leaves, marks the spor position. From Ster street, where the business, bash the or part of a brick chinney. From Ster street, where the business, the too marked intereat, in civic affair position. From Ster street, every one of the 900 bash the oil of the beach terminated, to bash the oil of the beach terminated, to the beach and other ob DIED YESTERDAY