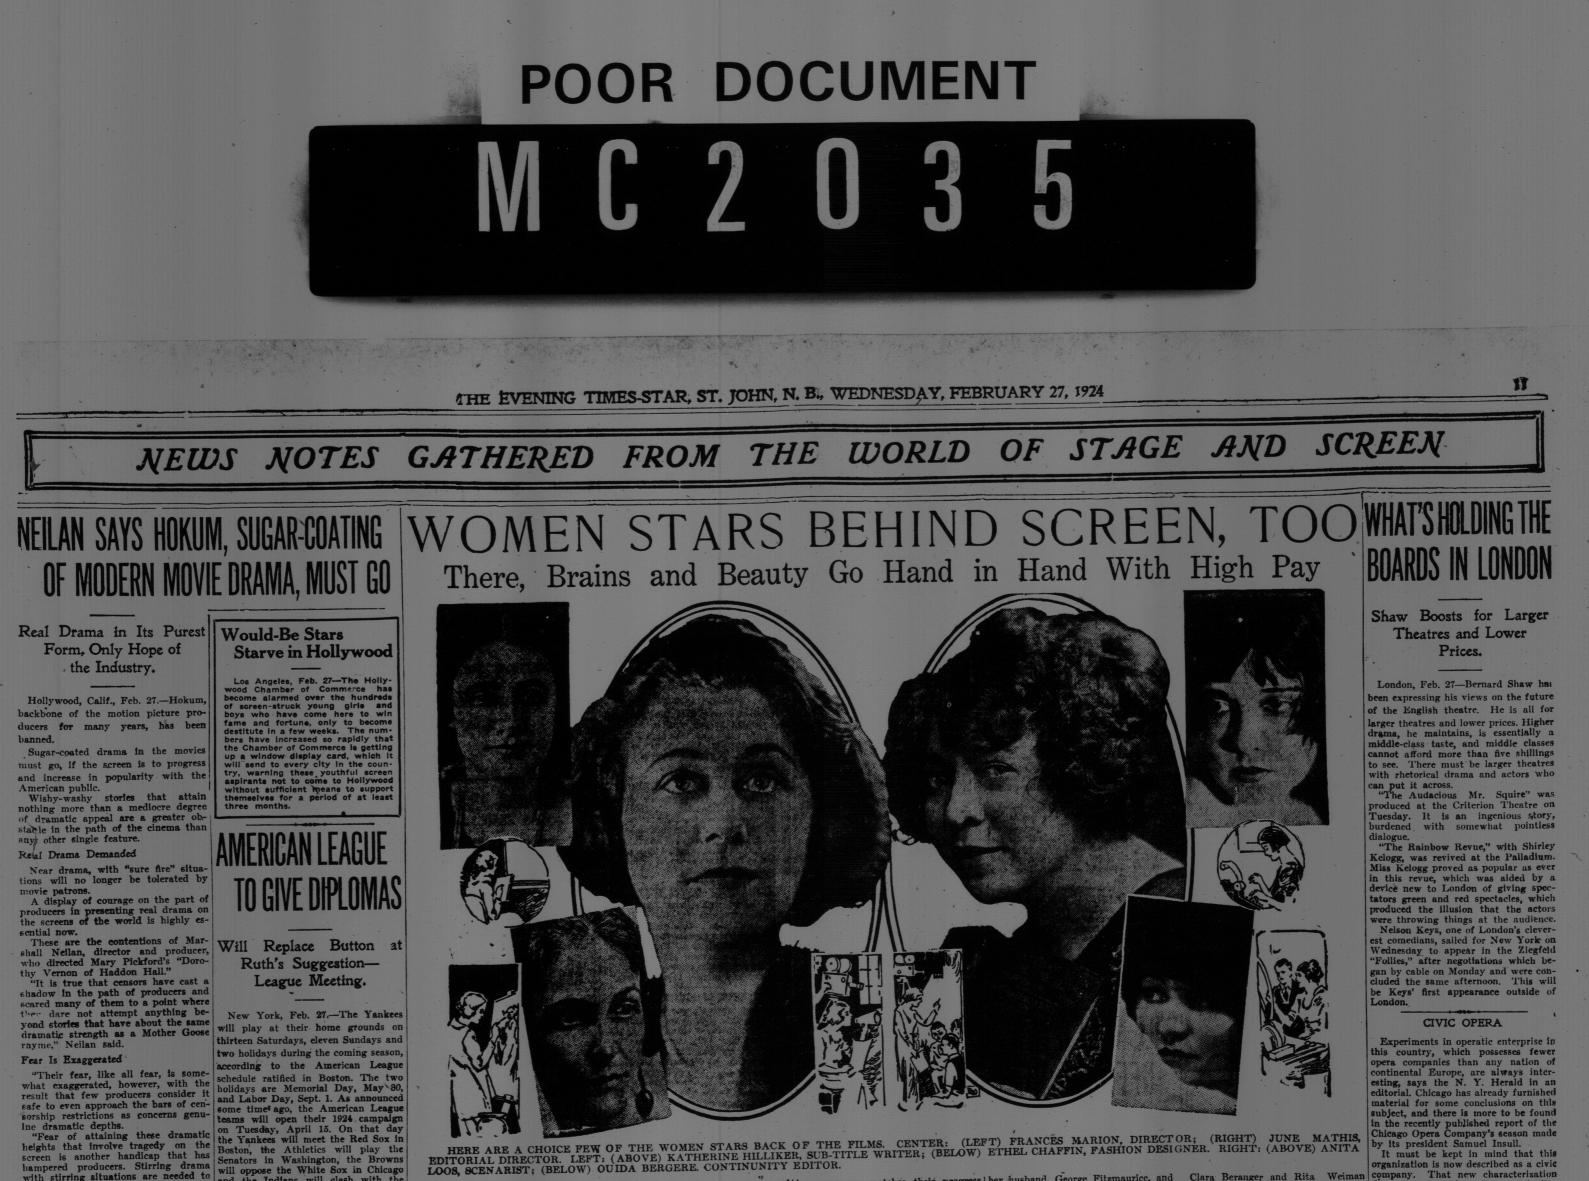

HERE ARE A CHOICE FEW OF THE WOMEN STARS BACK OF THE FILMS. CENTER: (LEFT) FRANCES MARION, DIRECTOR; (RIGHT) JUNE MATHIS, EDITORIAL DIRECTOR. LEFT: (ABOVE) KATHERINE HILLIKER, SUB-TITLE WRITER; (BELOW) ETHEL CHAFFIN, FASHION DESIGNER. RIGHT: (ABOVE) ANITA LOOS, SCENARIST; (BELOW) OUIDA BERGERE. CONTINUNITY EDITOR.