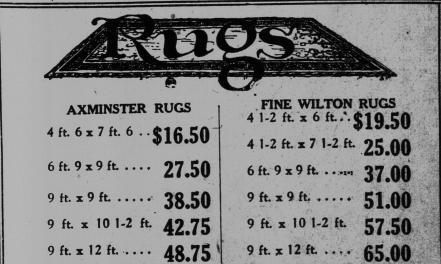

See our Furniture Department window, Market Square. In each of the above suites the Dresser is included although (Furniture Store-Market Square.) not shown in cut.

Fresh Stock—Every Rug personally selected as to color, de-sign and durability and for the finer qualities, as above the prices are most attractive. Select your Rugs while the Diamond Jubilee event is on. (Carpet Dept.-Germain street entrance.)