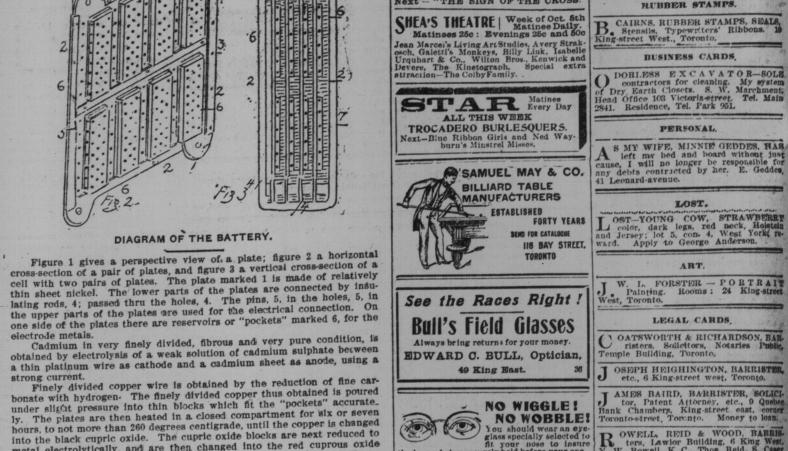

PIANO SALON, 115-117 King St. West, Toronto.

F13.

DIAGRAM OF THE BATTERY.

metal electrolytically, and are then changed into the red cuprous oxide

by charging. After the pockets have been filled and the plates of equal size have been connected together, they are placed in a case, 7, which contains as electrolyte a 10 per cent, solution of pure hydroide of sodium. During the charging of the cell cuprons oxide is formed and water is decomposed. During the discharge cadmium oxide is formed and water regenerated. As

only a very small amount of liquid is required, it is sufficient to place thin

Heintzman & Co.

Th

Fig 1. .Itison's Storage Battery

Handled Very Little Actual Cash,

Handled Very Little Actual Cash, As is also shown, but very little of the large amount of money taken was actual cash. As is customary, he pledged his com-panies' stock certificates. In one transac-tion alone, representing \$105,000 of the missing money, he pledged a block of 15,000 shares. Had the market been favorable to him his wrongloing would probably never have been detected.

tacked by alkalies, between the plates and to moisten with the electrolyte." The case may be sealed for liquids, the opening, 9, being required only for the gases which are formed when the cell is overcharged. Midway to Vernon, B.C., 150 miles. EDISON'S NEW BATTERY St. Mary's River Railway, Spring oulec to Cardstown, and also to Irrigation Canal, 32 miles. Dawson City to Stewart River, 84 Continued From Page 1. a trifling cost, keep a runabout auto-moolie, supply it with power, light your house and rarnish your own electricity all from beneath the little roof of that miles. C.P.R., for a branch from Elkhorn to Pheasant Hills, 136 miles; from Medi-cine Hat to the new coal fields, eight miles. Genet Northern of Ganada from

sheets of asbestos or another light, powerful material,

electrode metals.

strong current

miles. Great Northern of Canada, from Garneau Junction to Quebec bridge, little shed. "You would be absolutely independent of the electric light companies. "The batteries can be charged and 0 miles. Halifax and Southwestern Line, to Halliax and Southwestern Line, to Barrington Passage, 39 miles. Lake Superior, Long Lake and Al-bany, from Peninsula Harbor norther-ly, 10 miles.