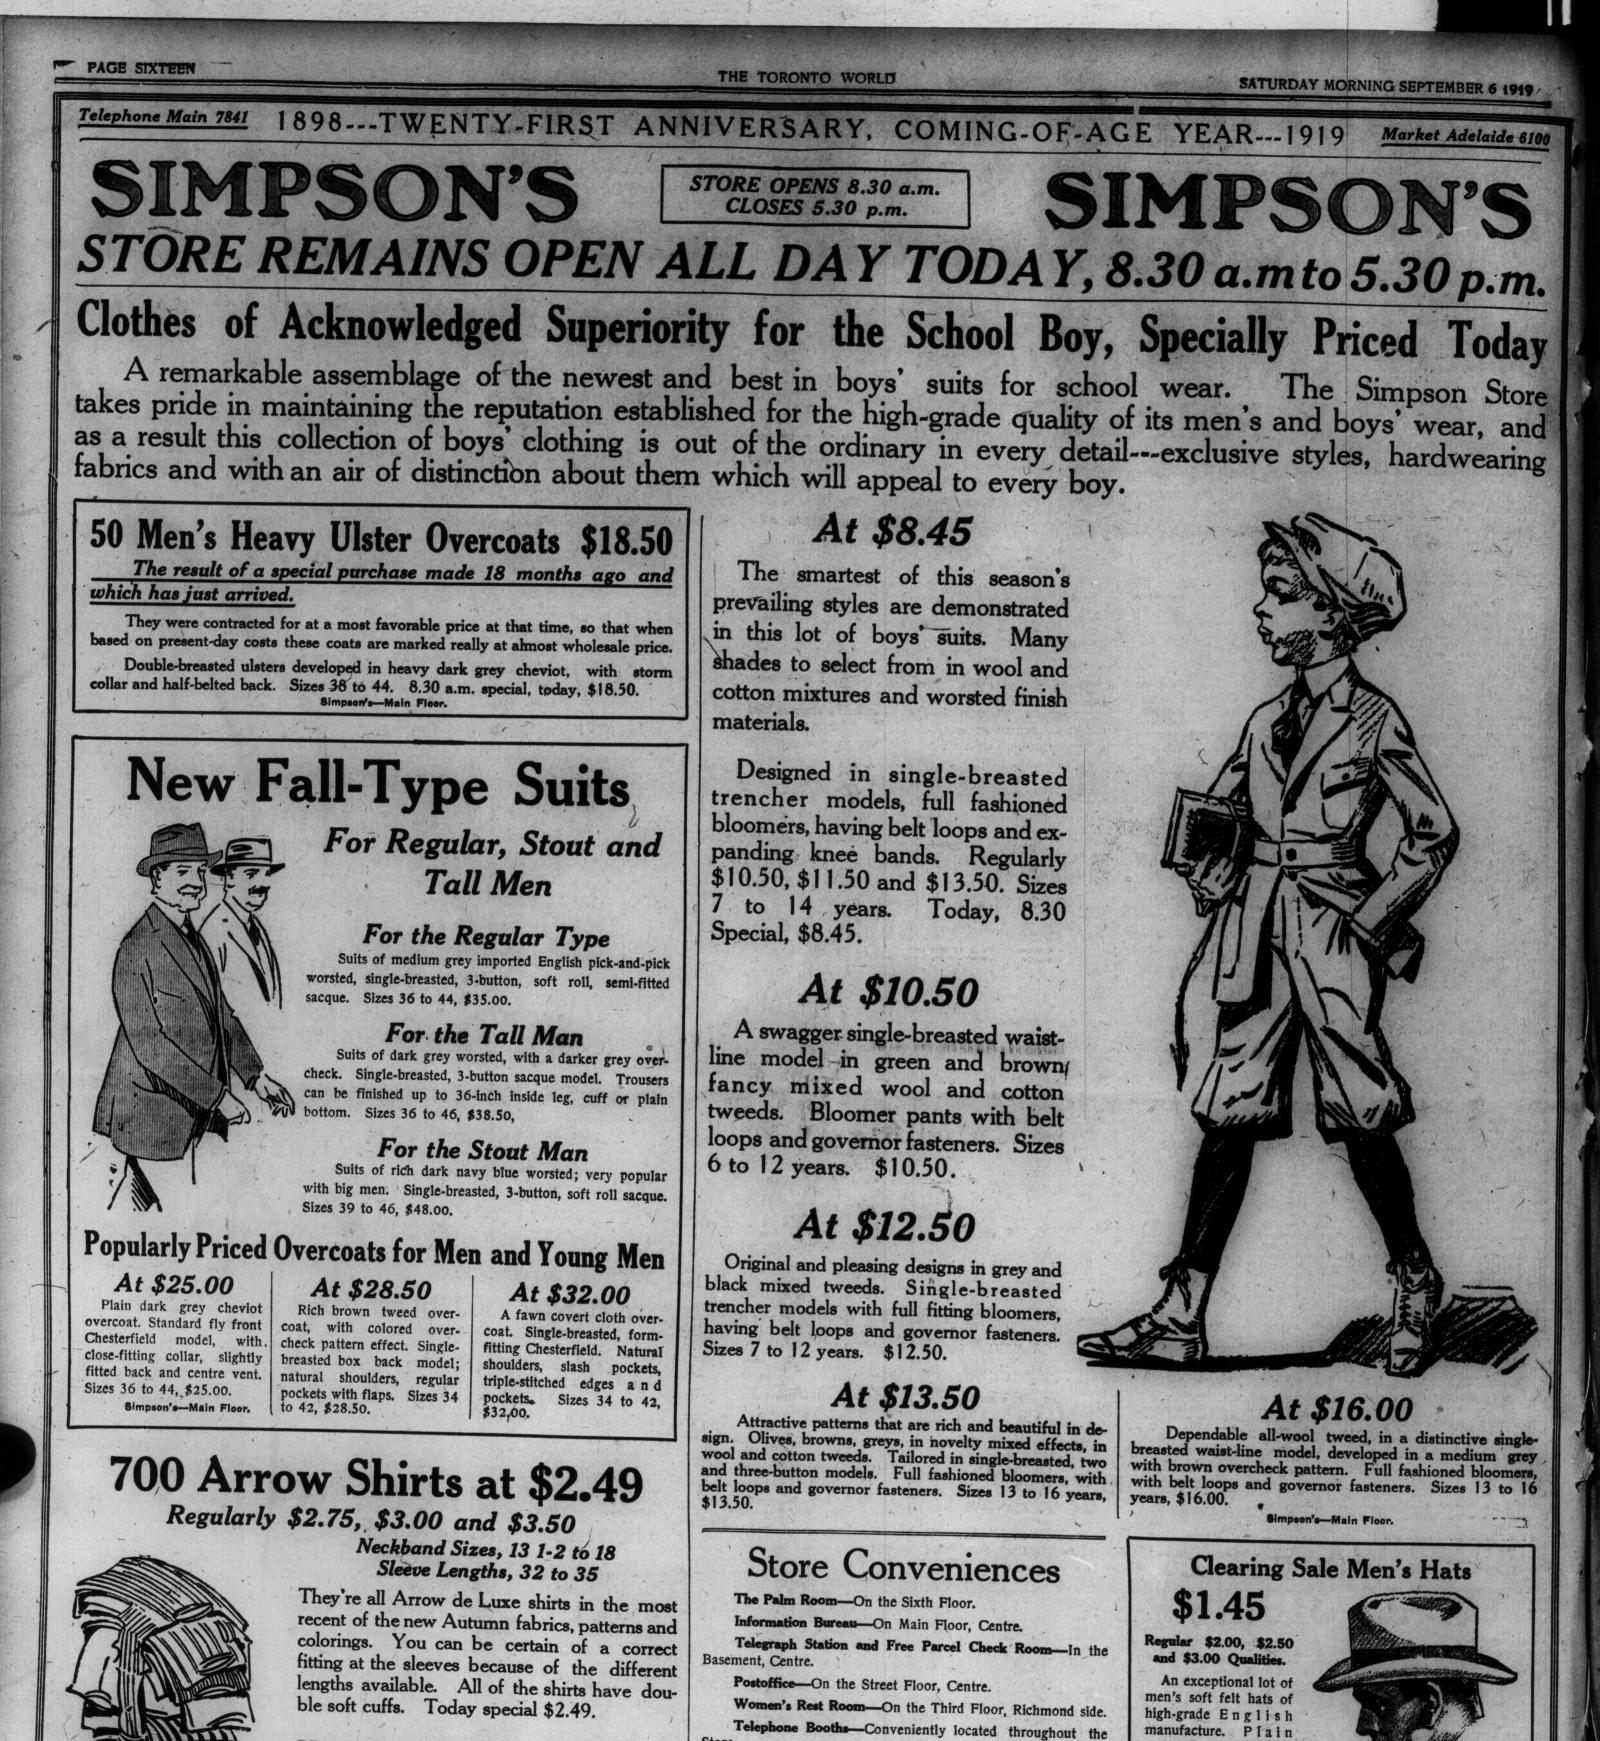

Recogni

SIR RO

"Op

No phone or C.O.D. orders

Lincoln Soft Hats, in many shades; also black stiff

New Fall Caps—all the new shapes, 95c, \$1.25, \$1.50, \$2.00, \$2.50 and \$3.00.

Simpson's-Main Floor

Robert SIMIPSON Limits

and silk-finished felts.

in fedora and telescope

crown styles. Shades

of steel grey, pearl

grey, carbon, navy.

fawn, brown, myrtle

accepted. Today, \$1.45.

hats, \$5.00.

green, olive green and black.

Leeds Soft Hats, \$4.00.