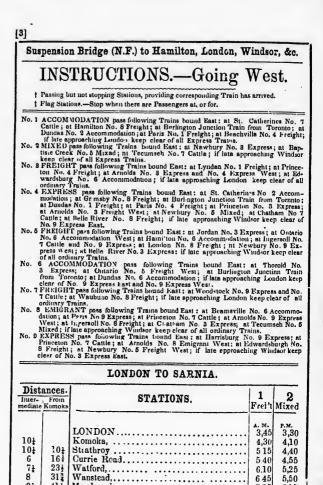

No. 1 Freight if late approaching Famila keep clear of No. 1 Mixed East.

Mandaumin, ....

511 SARNIA, .....

645

7.25

8.15 6.40

6.15

313