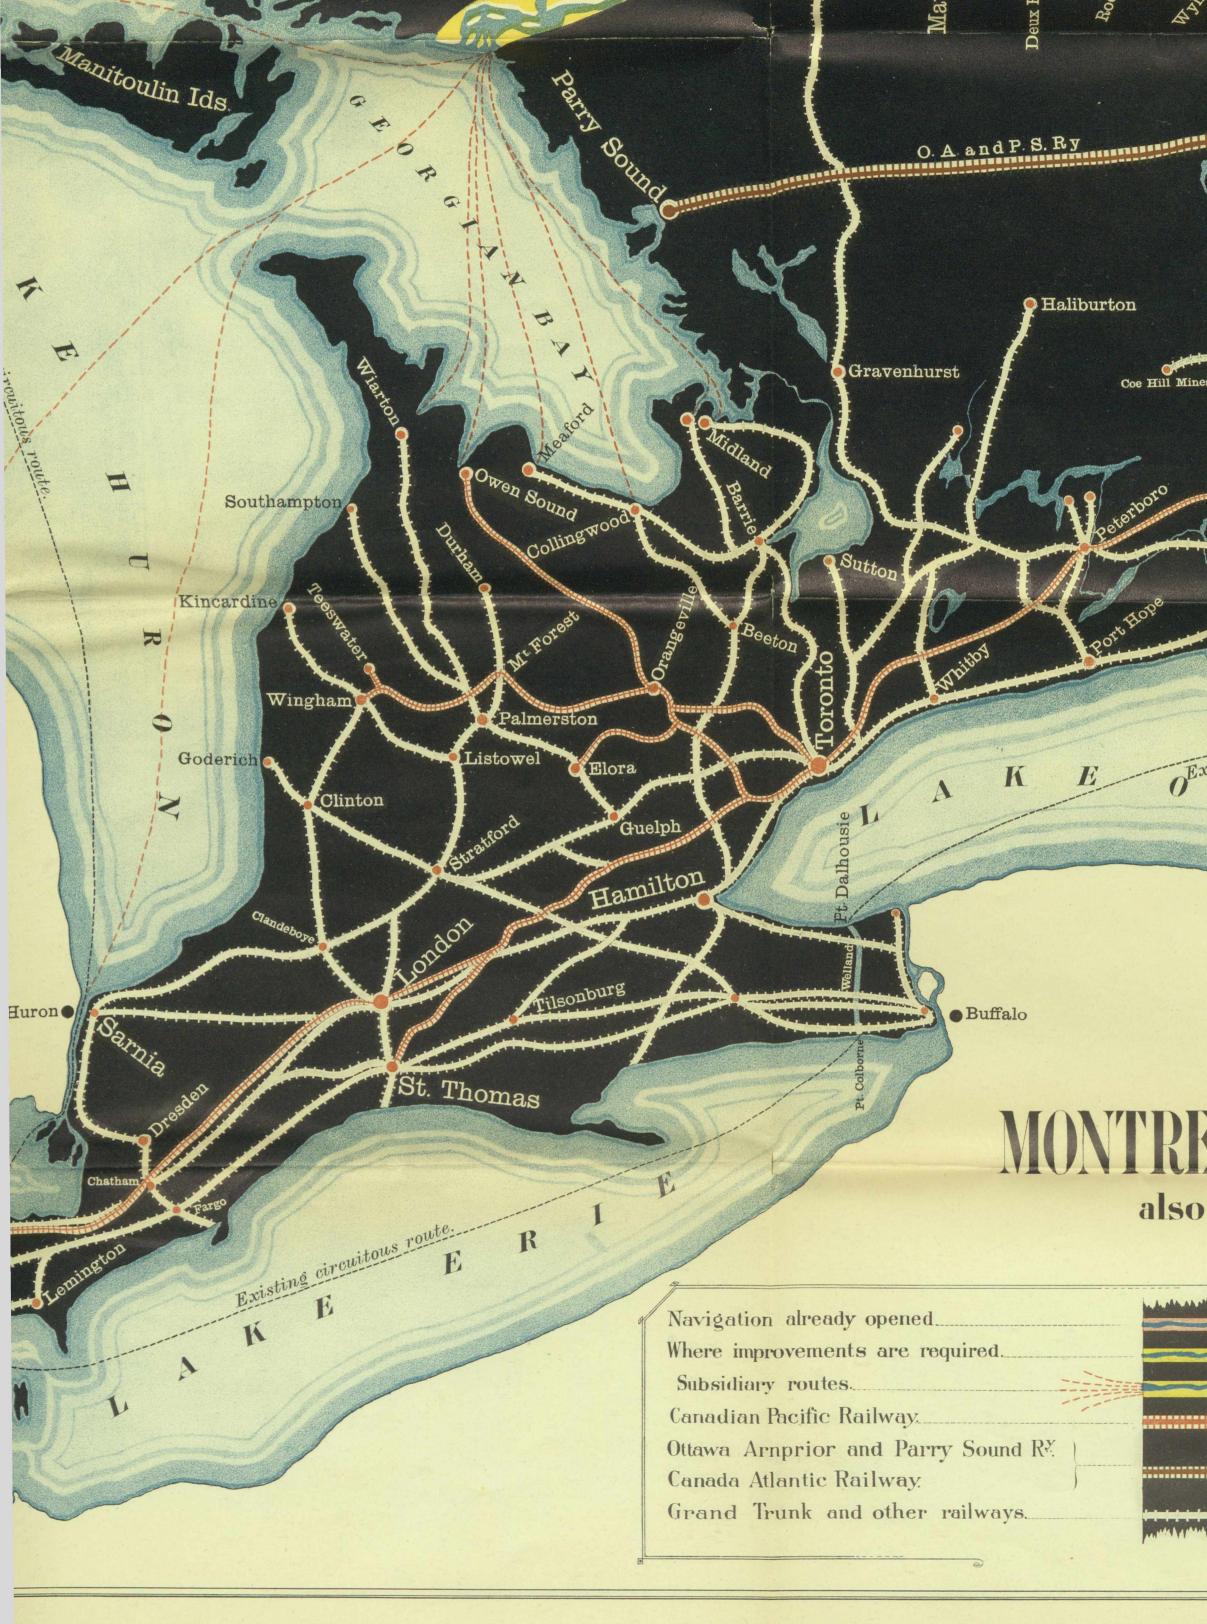

## C.A.Ry. AT SON TAIT Sharbot Lake (A) M.O.&G.B. Navigation. Sault Ste Marie to Montreal Miles Sheltered Lake and River. 585 Canal .30 0 615 Of the 30 miles of Canal required on OExisting circuitous rol this route, the following are in operation. N TAR Lachine Canal \_81 miles Carillon ,, .0 \* .. Grenville ,, \_57 '' 15 '' completing navigation from Montreal to Ottawa

## MONTREAL OTTAWA & GEORGIAN BAY CANAL,

also some of the subsidiary routes branching from it.

By G.L.Bourchier. C.E. (Late Asst: Engr: P.W.D Canada.)

Scale #20 miles to the Inch.

Ottawa Janada 3. Geor Bourchier [E. Febry 28" 1898 3. Geor Bourchier [E.