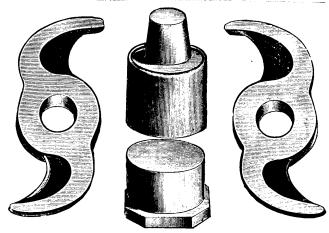

#### ADAMANTINE SHOES & DIES ALSO CHROME CAST STEEL.

THE CANDA PATENT SELF-LOCKING CAM

TAPPETS, BOSSES, ROLL SHELL and CRUSHER PLATES.

Also Rolled Parts for Huntington and other Mills.

These castings are extensively used in all the Mining States and Territories throughout the World. Guaranteed to prove better and cheaper than any others. Orders solicited subject to above conditions. When ordering send sketch with exact dimensions. Send for Illustrated Catalogue to

F. E. CANDA, President.

C. J. CANDA, Vice-President.

F. MORA CANDA, Secretary.

T. I. JONES, Treasurer.

OF EVERY DESCRIPTION FOR ALL PURPOSES.

Easy dumping, withstand rough usage, shocks and collisions. Especially adapted for carrying and discharging Ore, etc.