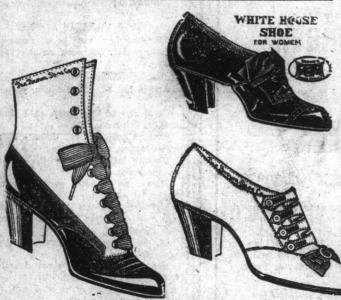

#### Big Sale of White Boots and **Shoes at Smallwoods**.

To reduce the high cost of footwear we offer our customers some ten thousand pairs of White Canvas Boots and Shoes at greatly reduced

Ladies' White Canvas High Cut Laced Boots,

Ladies' White Canvas 2-Strap Shoes. . . \$2.59 Ladies' White Canvas Laced Shoes ....\$2.49 SECURE A PAIR TO-DAY.

See display windows for lowest prices on Boots and Shoes for men, women and children. Mail Orders receive prompt attention.

## F. Smallwood.

The Home of Good Shoes.

ତାତାତାତାତାତାତାତା

Libby's New York State Solid Pack TOMATOES.

Put up in Tins 2's and 2 1-2's AT ALL GROCERS.

Libby, McNeill & Libby.

Forty-One Years in the Public Service—the Evening Telegram.