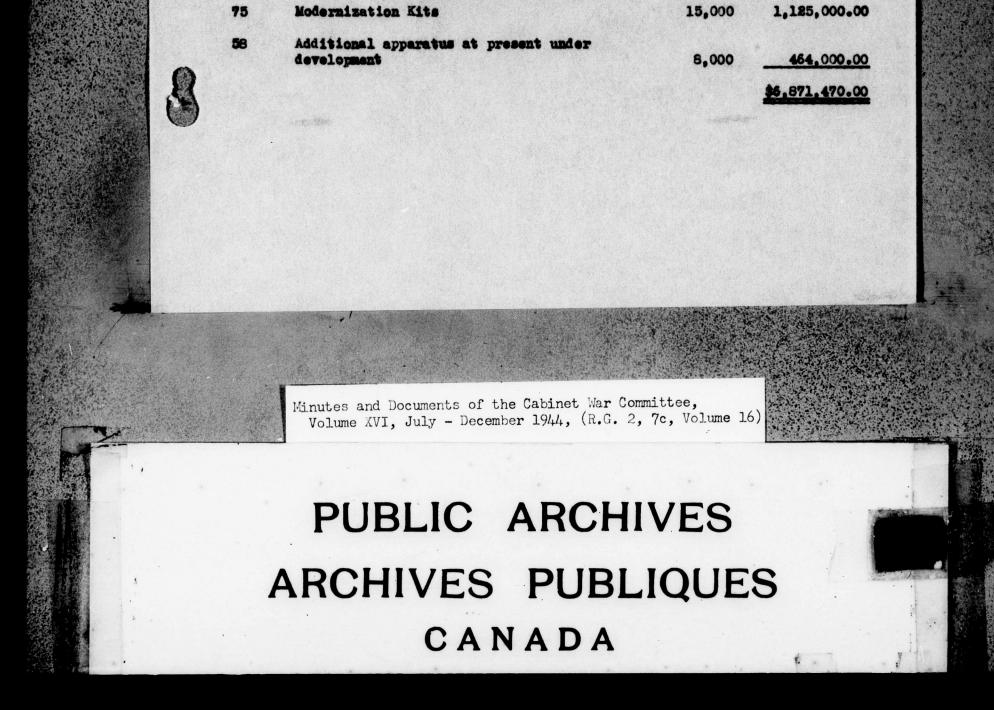

|   |                                                                                                                                                                                                                                  | APPENDIX "A"                                                                                                         |           |                |  |
|---|----------------------------------------------------------------------------------------------------------------------------------------------------------------------------------------------------------------------------------|----------------------------------------------------------------------------------------------------------------------|-----------|----------------|--|
| • | COMPUTATION OF REQUIREMENT FOR TYPE S.U. RADAR SETS                                                                                                                                                                              |                                                                                                                      |           |                |  |
|   | Total Number of Frigates requiring new Radar 58                                                                                                                                                                                  |                                                                                                                      |           |                |  |
|   | Numbe                                                                                                                                                                                                                            | or of new Radar sets already approved and on order                                                                   |           |                |  |
|   | Addi                                                                                                                                                                                                                             | tional sets required for fitting in Frigates                                                                         |           | 28             |  |
|   | Add                                                                                                                                                                                                                              | litional sets required for training, -                                                                               |           |                |  |
|   |                                                                                                                                                                                                                                  | <u>St. Hyacinthe</u><br>Radio Artificer's Course - 2<br>Radar Operator's Course - 2<br>Action Information Course - 1 |           |                |  |
|   | <u>A1</u>                                                                                                                                                                                                                        | Halifar<br>Night Escort training - 1                                                                                 |           |                |  |
|   | <u>A8</u>                                                                                                                                                                                                                        | St. John's<br>Night Escort training - 1                                                                              |           |                |  |
|   | <u>A1</u>                                                                                                                                                                                                                        | Cornwallis<br>Night Escort training - <u>1</u><br>TOTAL TRAINING 8                                                   |           | •              |  |
|   | Additional sets required for Maintenance 5                                                                                                                                                                                       |                                                                                                                      |           |                |  |
|   | Addit                                                                                                                                                                                                                            | Additional sets required for replacements due to enemy action                                                        |           |                |  |
|   |                                                                                                                                                                                                                                  | TOTAL ADDITIONAL SETS REQUIRED                                                                                       |           | 45             |  |
|   |                                                                                                                                                                                                                                  |                                                                                                                      | -         |                |  |
|   |                                                                                                                                                                                                                                  | APPENDIX "B"                                                                                                         |           |                |  |
|   | COST OF SUPPLYING & INSTALLING FORTY-FIVE S.U. RADAR SETS, OF PROVIDING<br>MODERNIZATION KITS FOR SEVENTY-FIVE S.U. RADAR SETS & OF PROVIDING ADDITION-<br>AL APPARATUS FOR ALL SHIPS IN WHICH S.U. RADAR SETS WILL BE INSTALLED |                                                                                                                      |           |                |  |
|   | Quant                                                                                                                                                                                                                            | ity Description                                                                                                      | Unit Cost | Total C        |  |
|   | 45 S.U. Radar sets complete with Repeaters,<br>associated apparatus & maintenance spares                                                                                                                                         |                                                                                                                      | 91,666    | \$4,124,970.00 |  |
|   | 33                                                                                                                                                                                                                               | Installation Costs                                                                                                   | 2,000     | 66,000.00      |  |
|   | 40                                                                                                                                                                                                                               | Electrical Power Supply outfits and<br>maintenance spares                                                            | 14,500    | 580,000.00     |  |
|   | 33                                                                                                                                                                                                                               | Installation costs for the power supply outfits                                                                      | 1,500     | 49,500.00      |  |

Installation costs for the power supply outfits 1,50049,500.00Structural changes to ships14,000462,000.00TOTAL COST OF SUPPLYING & INSTALLING EQUIPMENTS\$5,282,470.00Modernization Kits15,0001,185,000.00