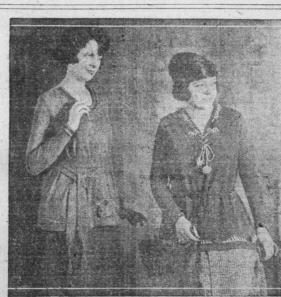

the slash below, and sleeves that flare peplum and sleeve frills of filet the slightly at the wrist. The first model crochet; or the sweater and sleeves

A Knitted Slipon And One Of Wool Jersey; Both D Floss Embroidery.

that are not supperted by corsets or brassieres and the effect is unpleasant. It is not a fastidious taste.

In spite of the intriguing new embroidered sweaters of tricolette and wool jersey, the silk filet crochet sweaters remain the pretiest and most fascinating models in sweater wear that have ever been launched. They are been in the silk floss used to make the simplest sport costume a distinguished, dress-up suggestion—and the colors of the silk floss used to make them are rich and beautiful. They are really not difficult to fashion after one has learned to decipher the instructions for crochet work—always rather puzzling at first—and a sleeve-less silpon of filet crochet can be made in very short time. It is fascinating work to pick out one of these patterns, row by row, and see the dainty design grow under one's fingers. The favorite shades for silk filet crochet weaters have style, with turned shades for silk filet crochet weaters have style, with turned shades for silk filet crochet weaters have style, with turned shades for silk filet crochet weaters have style, with turned shades for silk filet crochet weaters have style, with turned style with fringe and it looks now as though Falm Beach sweaters the submitter would later models for next summer resail theorem would later models for next summer would later models for next summer would later models for next summer resail favor at the French sweaters have short sevents