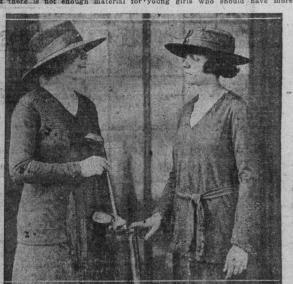

other metallic effect.

Clipped Ostrich Withstands The Weather:

One of the practical trimmings of the season is clipped ostrich which resembles a short very think fringe. A graceful benefit from Helene et Julie able sweater to last for several season, services also sweater with a big draped cerown and rather narrow roll brim, and a thick fringe, or brush, of this clipped ostrich in semples used in the season is clipped ostrich in semples as a best very think fringe, all the way around. Since the season is clipped ostrich in semples as a best very think fringe, all the way around. Since the season is clipped ostrich in semples as a best very think fringe, and the season is clipped ostrich which part of a limit of season is clipped ostrich which part of a limit of season is clipped ostrich which with a lack, so are the tassels on the sash. The other slippon in this picture is of series color with embroidery in self tone.

Both the slippon sweaters in the other life slippon sweaters in the other life slippon is cleveles. Some of the new autuum sweaters which were the sliph of the other has a V shaped neck opening with a laced-up that for other life sleeves the other has a V shaped neck opening with a laced-up that of the popular and sleeves that flare slippin the color of the new autuum sweaters which were the slightly at the wrist. The first model crochet, we are the charge of the chenille lacing at the slash is and finish the arm holes with button-bid strick, so are the tassels on the sash. The other slash is the chenille lacing at the slash is black, so are the tassels on the sash. The other slaps is the chenille lacing at the slash is the chenille lacing at the slash is black; so are the tassels on the sash. The other slaps is the chenille lacing at the slash is black; so are the tassels on the sash. The other slaps is and finish the arm holes with button-black as one the chenille lacing at the slash is black; so are the tassels on the sash. The other lass is and finish the arm holes with button-black; one ch