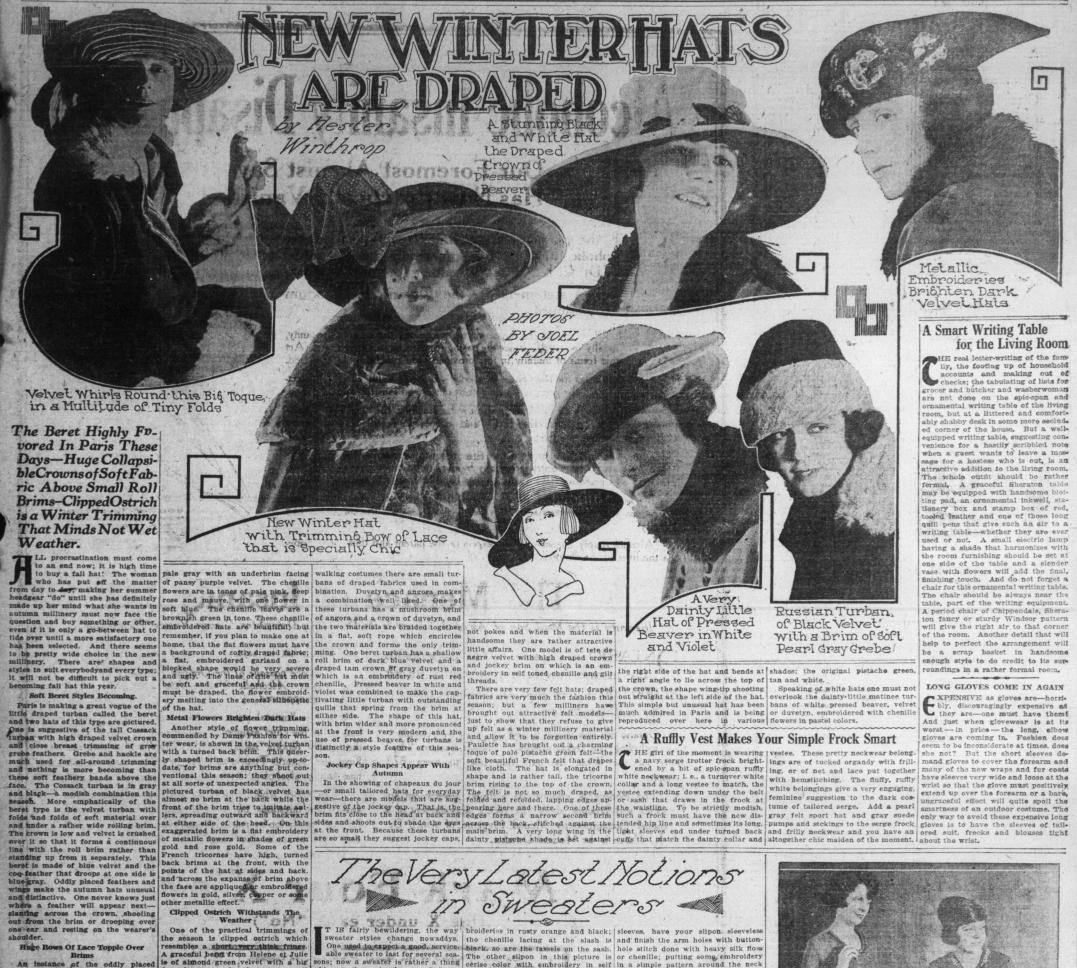

weather a rain or snow storm and be grown that the conventional manner and attached at one side of the crown the hat would not be half so chic; it is the odd and unusual position of the bow which gives the big hat its individual character and its snart distinction. As you have guessed, this big hat is black, and the bow is made of black lace. Another large hat pictured is triamed quite differently—with a garland of flowers flattened tight against the crown. Here again is the unusual rather than the conventional arrangement would not be half so smart flowers in conventional arrangement would not be half so smart flowers from the policy of the conventional arrangement would not be half so smart little sallor with as these embroidered chemite posies that the grown flowers for conventional arrangement would not be half so smart little sallor with as these embroidered chemite posies that the grown flowers in conventional arrangement would not be half so smart little sallor with as these embroidered chemite posies that the grown flowers in conventional arrangement would not be half so smart little sallor with as these embroidered chemite posies that the grown flowers in conventional arrangement would not be half so smart little matter at the conventional of the convention