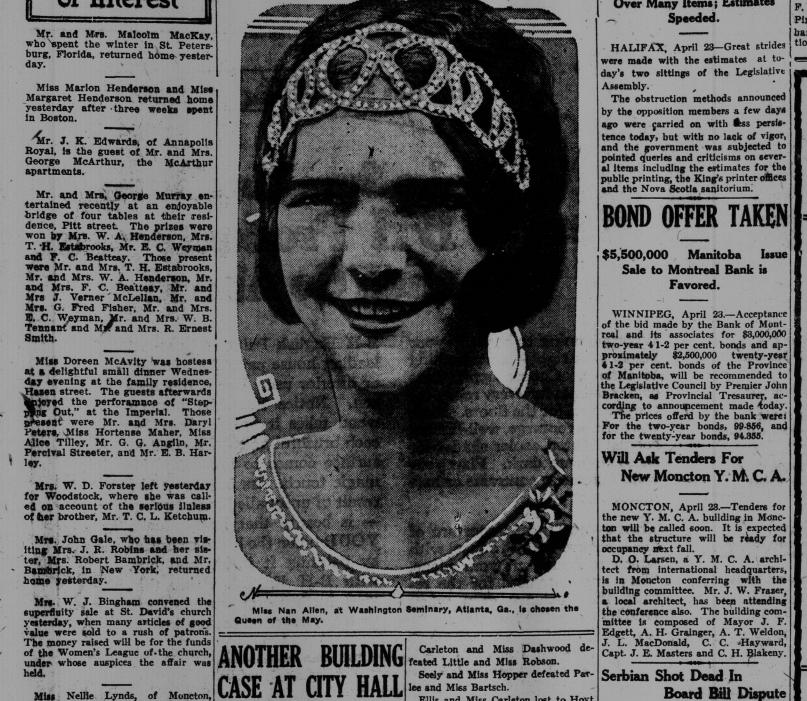

## A Georgia Peach

CASE AT CITY HALL Seely and Miss Holee and Miss Bartsch.

gave the Czardis dance effectively. The young men's section was seen in some very difficult bar exercises which were carried through in an adroit fashion. The senior class had the closing number, an Indian club drill with lighted torches that was an artistic spectacle. The Y. M. C. A. orchestra, under the direction of H. C. Clayton, furnished pleasing selections. Mrs. Hogge played for the drills. The circus clowns were even funnier than usual and made a big hit. The circus will be repeated tonight and tomorrow night.