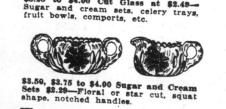

Brought De

TORE

PROBS

\$6.00, \$7.00 to \$8.50 Cut Glass. \$4.28-

Assortment of floral, star and buzz designs; eight and nine-inch fruit

bowl, two and three-pint jugs, ten and twelve-inch vases, celery trays, fern dishes, wine decanters, ice cream trays, etc.

remarkable prices. Consider your gift and home needs and be here at 8.30 a.m. Deeply cut on Belgian, French and American Blanks, exquisite designs, splendid

\$2.00 and \$2.25 Cut Glass at \$1.49-Six-inch, handled bon-bons, pickle dishes, spoon trays, vases, etc.