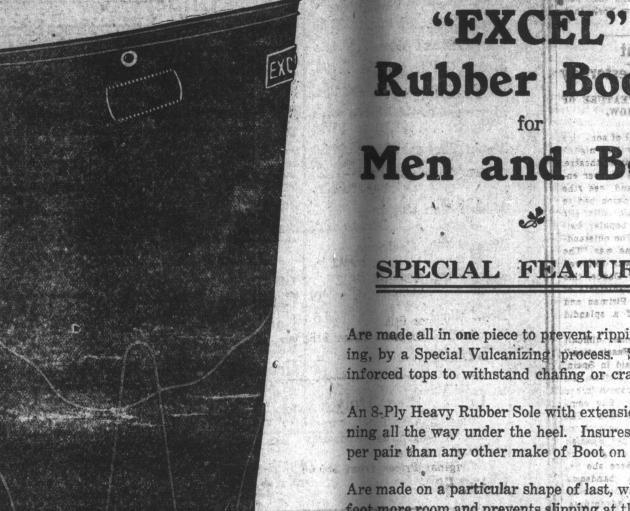

cond of and Conce Rink by

child sho

nt has

Toront

Day bull

Names now being received.

"THE FISHERMEN'S FRIEND"

Rubber Boots

Boys

SPECIAL FEATURES:

Are made all in one piece to prevent ripping or cracking, by a Special Vulcanizing process. Specially reforced tops to withstand chafing or cracking.

An 8-Ply Heavy Rubber Sole with extension edge, running all the way under the heel. Insures more wear per pair than any other make of Boot on the market.

Are made on a particular shape of last, which give the foot more room and prevents slipping at the instep and

> A heavy Cloth insole made under a new process which absorbs all moisture, is nicely fitted in to add extra comfort for the wearer.

A 4 Ply Duck lining is also used, treated specially to keep the foot and leg cool during hot weather.

Ask your Dealer for

"EXCEL" BOO

"THE FISHERMEN'S FRIEND'

Sold by all Reliable Dealers from Coast to Coast.

Distributed by Parker & Monroe, Ltd., Shoe Men

to find some solution of the present crisis. In all probability a ministry loys the affection and loyalty of the approval of the military party. In army and is equally popular with the other words, something like a disguiscivil population. Much will now de-, ed military dictatorship will begin