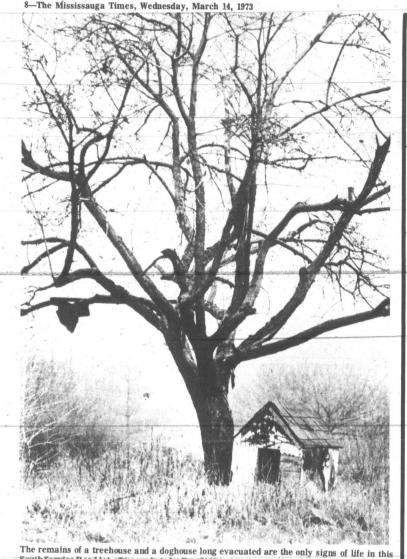

South Service Road lot. (Times photo by Ray Saitz).

## Yesterday

## **30YEARS AGO**

A school for war workers' children in Lakeview was approved by the federal and provincial governments. It was the first time such a school had been established outside the city of Toronto. The children would receive schooling and meals for a small daily fee.

A thief got \$1.60 in change during a robbery attempt on Centre Road. William Stevens gave a 23-year-old man a lift from the Long Branch hotel to Port Credit When he stopped the car and told the man he was leaving the Lakeshore Highway he received the response —

day

**10 YEARS AGO** 

by

approved

Erindale

company.

"You go where I tell you. Hand over your money and watch." Given the \$1.60 the man replied "chicken feed!" and struggled with St