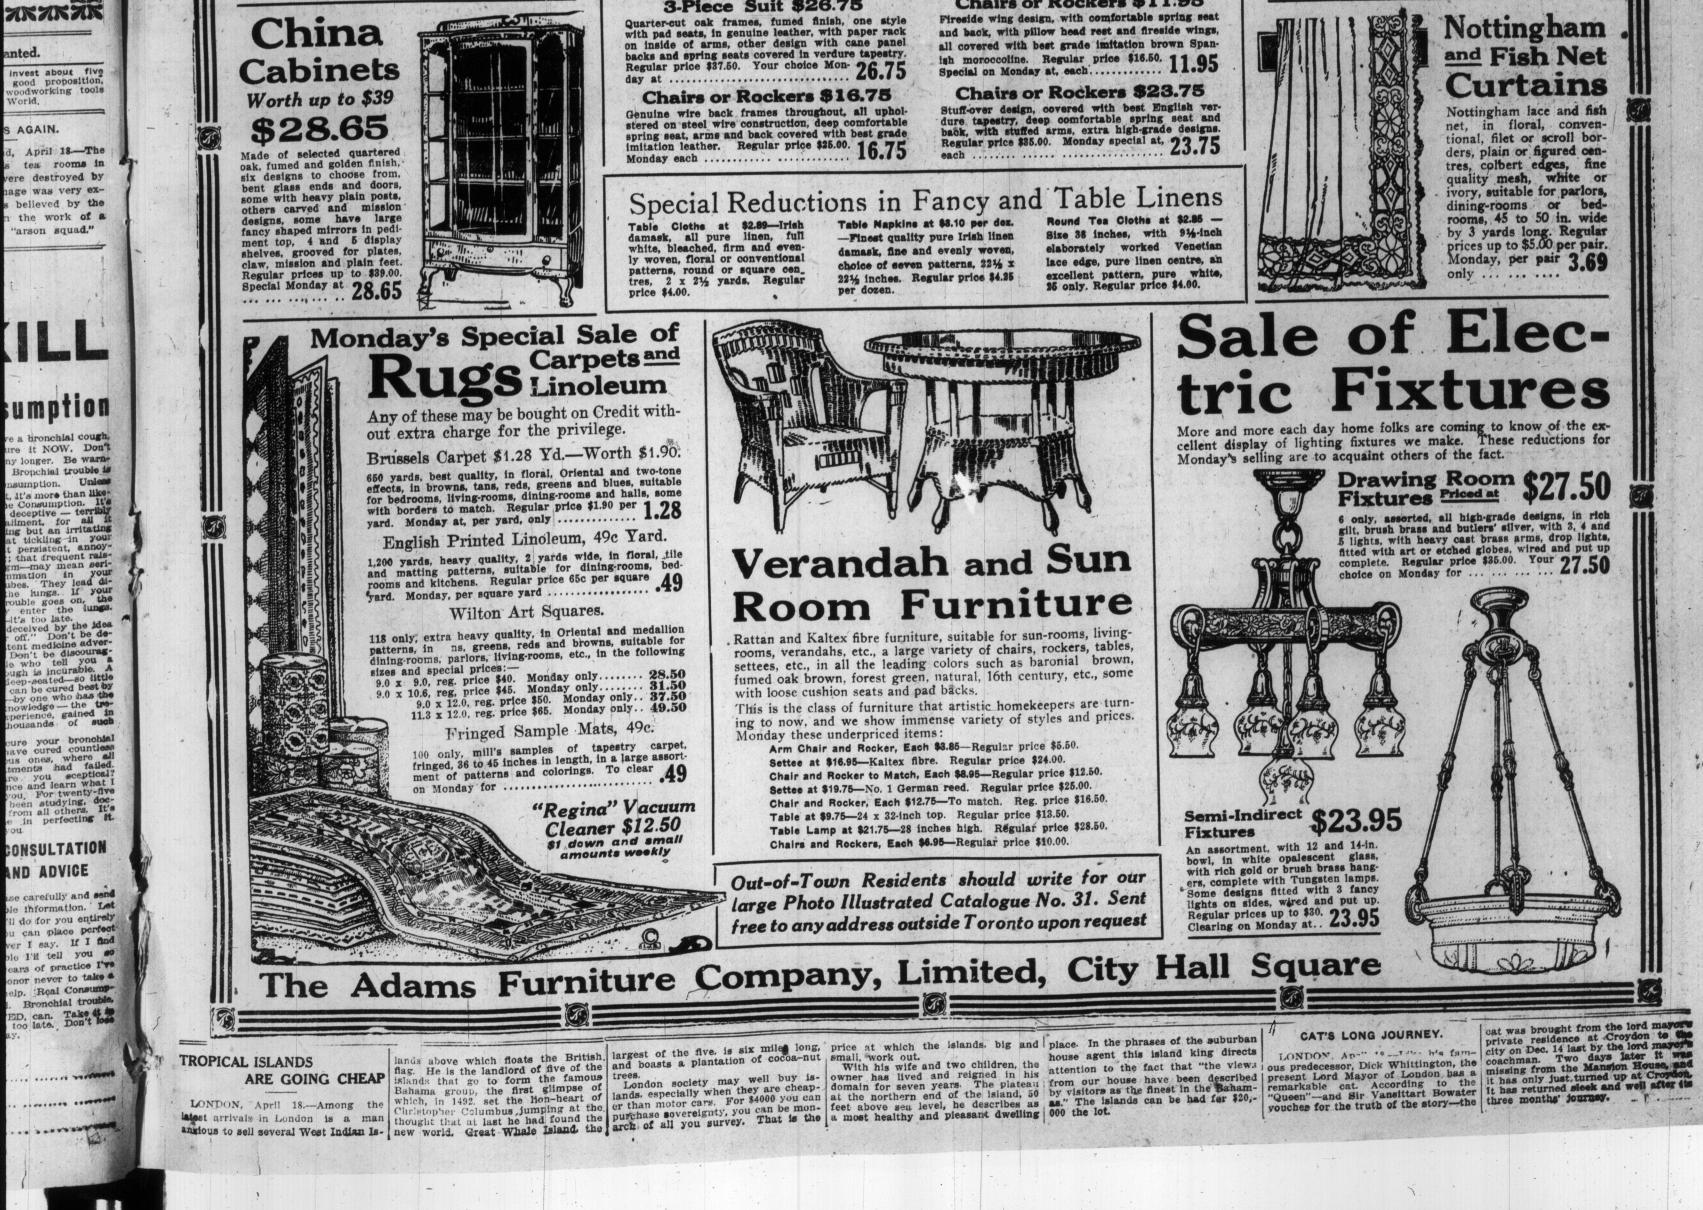

# Dining Room

Complete Suite for \$235.00-Marked Down From \$313.00.

9\_piece suite, made of selected quartered oak, fumed finish, consisting of 60-inch buffet, swell front, 11/2-inch plank top, fully equipped with heavy colonial columns and feet; 52-inch table, plank top, platform base, double door china cabinet, 5 chairs and arm chair upholstered in genuine Spanish leather. Regular price \$313.00. Clearing Monday 235.00

Another Period Suite \$225.00-Reduced From \$280.00.

10-piece suite, Flanders design, made of selected quartered oak, fumed finish, large buffet, fully equipped; pedestal table, 8 ft. extension; large double door china cabinet, dinner waggon with drawer and shelf, 5 diners and arm chair uphol-stered in best quality Spanish leather, with the character-istic carvings and turnings of the Flanders period. Reg-ular price \$280.00. Special on Monday at .... 225.00 --- --- --- --- --- --- --- ---

#### Buffets at \$39.65-Regular Prices Up to \$55.

Made of selected quartered oak, fumed and golden finish, 48, 52 and 54 inch cases, including Colonial, Mission, Arts and Craft and modern designs; one style with heavy plank top, cutlery drawers, long linen drawer, double cupboard, best in-terior construction, large British bevel mirror, some with small display shelves on top, best quality locks, wood and period trimmings. Regular prices up to \$55.00. 39.65

# Very Tempting Values these for the Bedroom

0 0 0

'APRIL 19 1914

Dressers \$11.95-Reduced From \$17.00. An attractive design, in rich golden elm; 38-inch case, containing 2 long and 2 small drawers, brass trimmings, best quality locks, large British bevel mirror, supported by neatly turned and carved standards, and neat carved frame, splendid interior construction, very massive design. Reg- 11.95 ular price \$17.00. Monday only ....

Chiffoniers at \$9.95-Regular Price \$15,50. A good design, in rich golden elm, containing 5 long drawers, best quality lock to each, plain brass trimmings. British bevel mirror, in neatly carved frame. Regular price \$15.50. 9.95 Monday for .....

### Dressers and Stands \$32.90-From \$44.50.

12 only to clear, high-grade designs, in choice polished quar-

Brass Bed, Spring and Mattress, \$29.65.

An attractive design, with 2-inch continuous posts, in bright or combination satin finish, best quality English lacquer, ex-ceptionally high head end, full drop extension foot end, each containing six %-inch upright fillers, with massive rod ends, complete with good woven wire all-iron frame spring, and pure cotton felt mattress, covered in good quality art sateen ticking. Regular price \$40.00. While they last 29.65 on Monday for .. .... ... ... ... ... ... ...