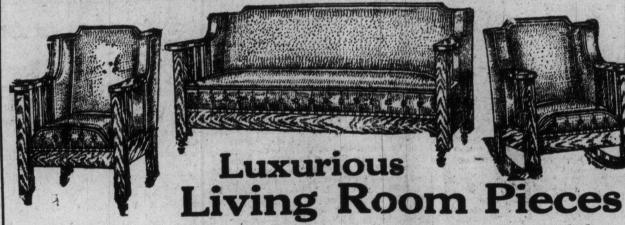

You surely ought to avail yourself of this helpful means to increased home comfort.

A massive, well-designed Pullman Suite, in three pieces, as illustrated here. First the Davenport, with the new loose cushion effect, which are made on the Marshall mattress principal, with springs inside, covered in genuine Spanish leather, massive oak frame, fumed finish, and is readily converted into bed by simply turning the seat which contains separate bed spring and all cotton felt mattress. Regular price \$85.00. Monday only ..... 68.75

Chair and Rocker to match. Regular price \$35.00. Monday for \$28.75 each.

3-Piece Suit \$26.75

Chairs or Rockers \$11.95