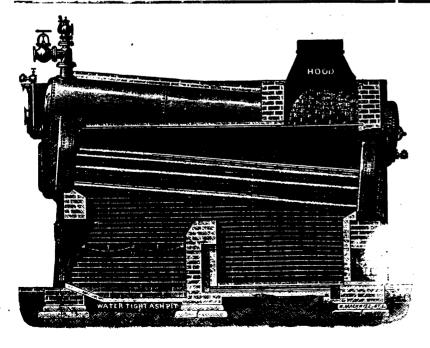

### The Canadian Heine Safety Boiler Co. TORONTO, ONT.

THE HEIVE SAFETY BOILER—Made in units of 100 to 500 h.p., and can be set in batteries of any number. Suitable for Mines, Pulp Mills, Water and Electric Installations, and large plants generally. The best and most economical boiler made.