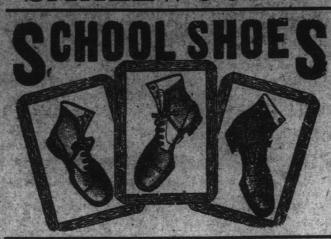

A. Harvey & Co.,

Sept. 19.11

Skutter School Boots

SMALLWOOD'S.

One pair of Skuffer Boots will outwear at east 2 pairs of any other brand of School Boots made. Double wear in each pair. Send the boys and girls to Smallwood's for Skuffer Boots, they

NEW SKUFFER BOOTS AT 1914 PRICES. SPECIAL!—We offer about 780 pairs Tan Skuffer Low Shoes. Regular price \$3.60. Now Mail Orders Receive Prompt Attention.

#### F. SMALLWOOD,

The Home of Good Shoes, 218 and 220 Water Street. "K" Agency for Newfoundland.