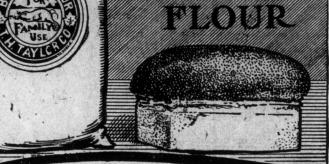

## **Compare a Loaf of "Beaver" Flour Bread** With One Made of Western Wheat Flour

You never realized what a difference there could be in quality. "Beaver" Flour loaf is compact like cake-the texture is fine-smooth, even, regular-the color beautifully white-the crust, a rich, crisp brown-the taste, real homemade. Western wheat loaf is full of holes-texture, coarse-the color seems gray compared with the snowy whiteness of "Beaver" Flour bread—and the flavor is almost tasteless.

"Beaver" Flour has a quality all its own, because it is a blended flour. It is Ontario fall wheat flour-with just enough Manitoba spring wheat flour to increase the strength and make the dough stand up in the oven.

It is this combination-arrived at by years of experimenting and testing-that gives "Beaver" Flour both quality and quantity.

It is because "Beaver" Flour is a true blended flour and made of the best wheat in the world, that it is equally good for bread and pastry, and best for both.

"Beaver" Flour is immeasureably superior to any western wheat flour for all kinds of baking. You can prove this to your complete satisfaction, the very first time you use it for Bread, Rolls, Biscuits, Cakes, Pies or Pastry.