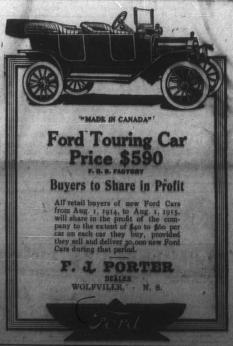

OVERLAND CAR, once established and advertised,

I during the current season

Overland Model 80