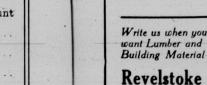

# Why not a Modern Roof?

The old wooden shingle has to go the way of all other unsatisfactory building material and is being rapidly replaced by the twentieth century Brantford Asphalt Shingle.

Everyone knows how the old-fashioned wood shingle was high in price but low in quality, would warp, curl, get loose, split and rot. The

## **Brantford Asphalt Shingle**

will do none of these things. It is practically imperishable, although costing little more than wood shingles. Again, you save on the laying, as Brantford Asphalt Shingles are easier to lay and can be put on

not only quicker, but more effectively. Quite fireproof too, therefore reduce insurance rates. Never need repainting, because colors are permanent and fadeless. Brantford Asphalt Shingles undoubtedly make a house warmer and more attractive in appearance. They are finished with a coating of crushed natural rock, in green, red and black. Artistic effects can be obtained without extra cost by using shingles of different colors. Write for free booklet to-day.