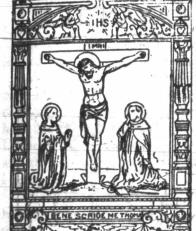

STAINED GLASS WINDOWS AT SMALL COST.

Glacier Window Decorations.

Aug. 28, 1888.]

SAMPLE for 25 cts. by mail SEND FOR CIRCULAR.

SEND FUR CIRCULAR.

Stained Glass Windows at small cost. Patent "Glacier Window Decoration. This is a series of Transparent Designs from the simplest to the most elaborate, enabling any person with a reasonable amount of taste and ingenuity to produce patterns on windows, having all the beauty of real Stained Glass at small cost. So many windows have a bad outlook, which may be made to look very handsome by applying the Glacier. The miniature design of the Crucifixion is 2xx16, and is got up in colours that could not be produced in the real for \$40, for which we charge \$6 put up. We have among others suitable for churches the Virgin and Child, XVth Century; St. Peter and St. Paul, XVth Century; The Visitation, do.; The Annunciation, do.; St. John the Baptist and \$t. Joseph, do.; The Last Supper, XVIth Century; St. Joseph, etc., etc. Beautiful designs for Library, Study, Reception, or Drawing Rooms. Call and examine at 78 Yonge Street, M. STAUNTON & CO. TORONTO.