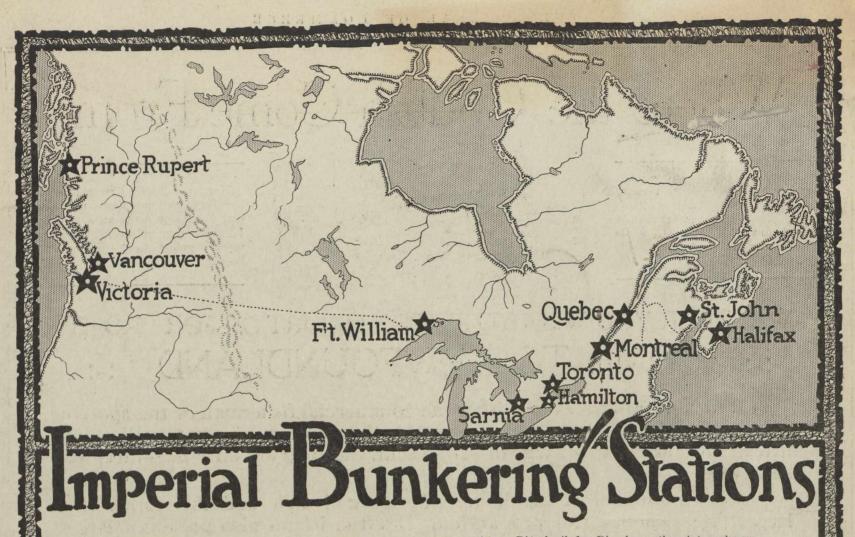

BUNKER oil meeting Lloyd's specifications supplied at all stations. Diesel oil for Diesel or other internal com-bustion marine engines available in any quantity desired at Halifax, Montreal, Sarnia and Ioco. Fuel oil supplied either in or out of bond at Vancouver and Prince Rupert.

All stations carry a full supply of high-grade lubricating oils and greases. Every equipment for prompt deliv-ery. No wharfage charges while fueling.

### HALIFAX, N.S.

TORONTO, ONT.

Length of dock .. .. .. .. 440 ft. Depth at low tide .. .. .. 35 ft. Fuel oil tankage ..... 105,000 bbls. • Depth at low water ..... 15 ft. Diesel oil tankage . . . . 35,000 bbls. Loading capacity per hour 4,500 bbls.

## QUEBEC, P.Q.

Length of dock .. .. .. .. .. 700 ft. Depth at low tide .. .. .. 21 ft. Fuel oil tankage ..... 70,000 bbls. Loading capacity per hour . 1,200 bbls.

## MONTREAL, P.Q. Montreal East.

Length of dock .. .. .. .. .. 250 ft. Depth at low tide .. .. .. .28 ft. Fuel oil tankage .. .. .. 115,000 bbls. Diesel oil tankage ..... 35,000 bbls. Loading capacity per hour 2,000 bbls.

### Cote St. Paul.

Dock accommodates largest steamers using canal. Depth at low water ..... .. 15 ft. Fuel oil tankage ..... 50,000 bbls. Diesel oil tankage ..... 16,000 bbls,

Loading capacity per hour 1,200 bbls.

Dock accommodates largest steamers entering harbor.

Fuel oil tankage ..... 50,000 bbls. Loading capacity per hour 1,000 bbls.

# HAMILTON, ONT.

Dock accommodates largest steamers entering harbor.

Depth at low water ..... 15 ft. Fuel Oil tankage .. .. 50,000 bbls. Loading capacity per hour 1,000 bbls.

## SARNIA, ONT.

Length of dock .. .. .. .. .. 285 ft. Depth at low water.. .. .. 19 ft. Fuel oil tankage.. .. . 225,000 bbls. Diesel oil tankage .. .. .. 75,000 bbls. Loading capacity per hour. 1,000 bbls.

# FORT WILLIAM, ONT.

Length of dock .. .. .. .. 400 ft. Depth at low water .. .. .. 19 ft. Fuel oil tankage .. .. 40,000 bbls. Loading capacity per hour. 1,000 bbls.

## VANCOUVER, B.C. loco.

Length of dock.. .. .. .. 200 ft. Depth at low tide .. .. .. .. 30 ft. Fuel oil tankage..... 41,000 bbls. Diesel oil tankage .. .. 14,000 bbls. Loading capacity per hour 2,000 bbls.

### Grand Trunk Dock.

Dock accomodates largest sea-going vessels.

Depth at low tide.. .. .. .. .. 33 ft. Fuel oil tankage .. .. .. 65,000 bbls. Loading capacity per hour 1,200 bbls.

### VICTORIA, B.C.

Length of dock.. .. .. .. 100 ft. Depth at low tide.. .. .. .. .33 ft. Fuel oil tankage .. .. .. 5,000 bbls. Loading capacity per hour. 800 bbls.

# PRINCE RUPERT, B.C.

Length of dock.. .. .. .. . 100 ft. Depth at low tide .. .. .. 40 ft. Fuel oil tankage.. .. .. 110,000 bbls. Loading capacity per hour 1.000 bbls.

OIL BUNKERING STATION AT ST. JOHN N.B. NOW UNDER CONSTRUCTION.