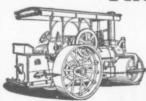

#### BRANTFORD PITTS DOUBLE ENGINE STEAM ROAD ROLLER

IN THREE 81ZE8-10, 12 and 15 ton. CORRESPONDENCE SOLICITED.

HUGH CAMERON & CO., Selling Agents of Queen St. West, TORONTO