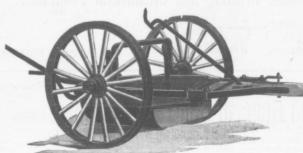

This style of scraper is most popular with all contractors and is highly recommended wherever used.

For General Scraper Work our Latest Improved "K & J" Pressed Bowl

## Wheelscraper

is high in favor,

This scraper is easy to operate and is acknowledged by all users to be the best, strongest and easiest working wheeler ever put on the market.