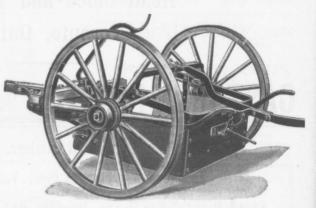

## Wheel and Drag Scrapers In Many Styles

ALL CAPACITIES IN STOCK

PRICES EXTREMELY LOW

Here we illustrate our

"CREAT WESTERN"

type

WHEELSCRAPER

which is especially adapted to grading work.

This style of scraper is most popular with all contractors and is highly recommended wherever used.

For General Scraper Work our Latest Improved "K & J" Pressed Bowl

## Wheelscraper

is high in favor,

This scraper is easy to operate and is acknowledged by all users to be the best, strongest and easiest working wheeler ever put on the market.